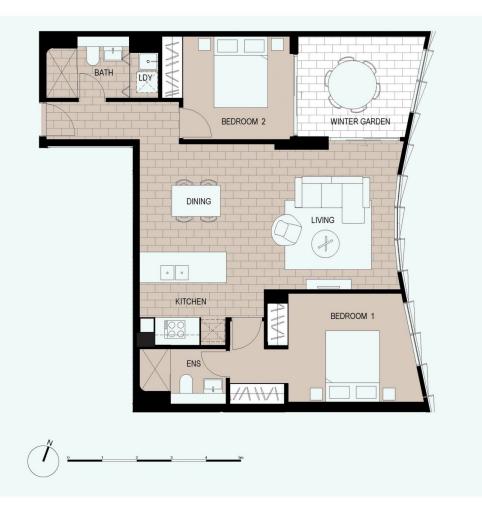

# morton.

This beautiful brand new luxury apartment is located within one of the finest and newest developments 'Melrose Park Village'. Conveniently situated within one of Sydney's most connected locations. Melrose Park offers an exceptional range of transport options including road, rail and water - all located on your doorstep. You are sure to be impressed by this smart-living community, quality finishes and ultra convenient location. Move straight in and enjoy the deluxe lifestyle that this spacious apartment offers.

- Brand new condition
- Good size balcony perfect for entertaining
- Option to have unfurnished or fully furnished (furniture only)
- Tiled flooring in living areas
- Air conditioning
- Internal laundry + dryer
- High end finishes throughout
- Ultra-modern kitchen with stone bench and marble look splash back
- European stainless-steel appliances with four burner gas