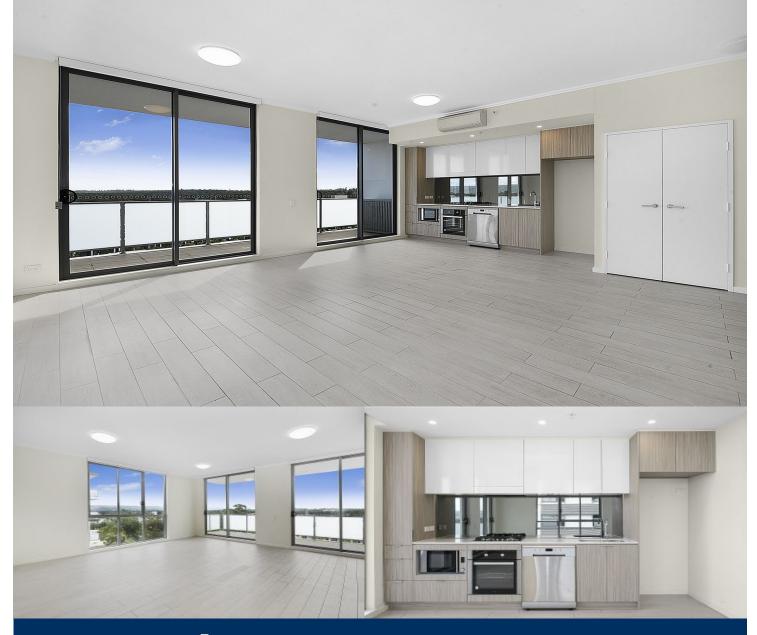

# morton.

Located in the hub of North Penrith, Harts Landing apartments are near new, unfurnished and offer contemporary urban living in a master planned vibrant community called Thornton Estate.

- 5th floor North facing with large tiled open living and dining area

- Large balcony with double doors and Blue Mountains views

- Stylish kitchen with stone bench-tops with soft close drawers & cupboards

- Four burner stove top with stainless steel appliances including dishwasher and microwave
- Efficient LED lighting and blinds throughout
- Reverse cycle air conditioning
- Wool-blend carpeted bedrooms, mirrored built-in robes and master with walk in and ensuite
- Video intercom with security and lift access
- NBN ready, Data/TV/PayTV points in living & bedroom
- Internal laundry with dryer
- Secure parking and storage cage internal laundry with dryer