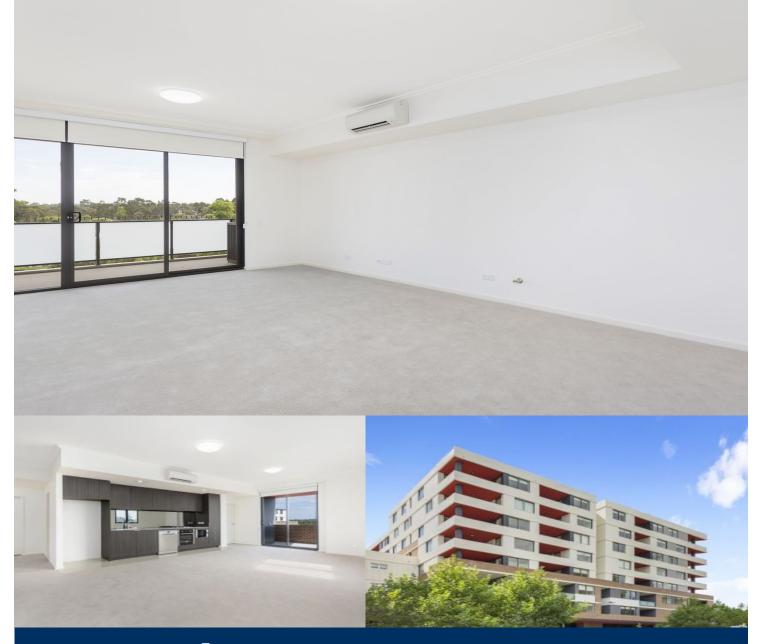

# morton.

Located on level 6 in "Trinity", this fantastic apartment offers a brand new lifestyle in a beautiful, quiet and master planned community. With easy access to the M5 and only 20kms to the CBD. This large two-bedroom plus study unit represents the upper echelon of apartment living.

#### APARTMENT FEATURES

- Reverse cycle air conditioning
- Stainless steel kitchen appliances
- Stone bench tops, mirror splash backs
- Wool carpets, efficient LED down lights
- Data/TV points in living and main bedroom
- Recessed mirrored cabinets in bathroom
- Separate study area & internal laundry
- Large open plan living/dining, opens onto balcony
- Double bedroom including built-in wardrobe
- Secure car space in building, lift with intercom

# Riverwood 609/11A Washington Avenue