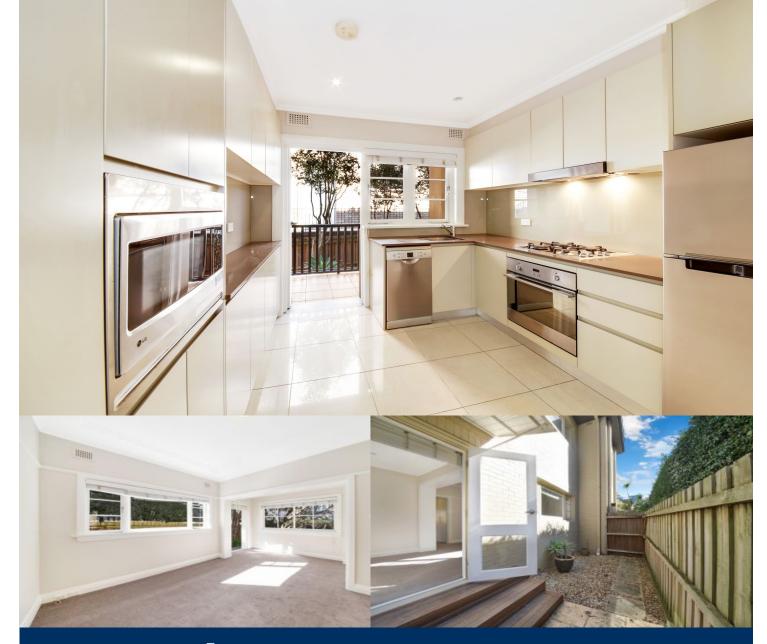

## morton.

In a boutique block of only four apartments sits this impeccable home capturing the total light and peaceful leafy ambience of it's own surrounding gardens. Retaining period detailing, combined with the best of contemporary updates with neutral colour palette throughout this stylish garden apartment promises an upscale easy lifestyle.

- Immaculate strata and security block
- Sweeping private gardens (on title)
- High ornate ceilings
- Light filled open plan living/dining
- Modern gas kitchen, stainless steel appliances and dishwasher
- Private covered balcony with leafy outlook
- Concealed internal laundry with washing machine and dryer
- Bathroom with quality fixtures and frameless glass shower
- Large master with built in robes and bright ambience
- Large garden shed ideal for storage
- Off street parking for one car