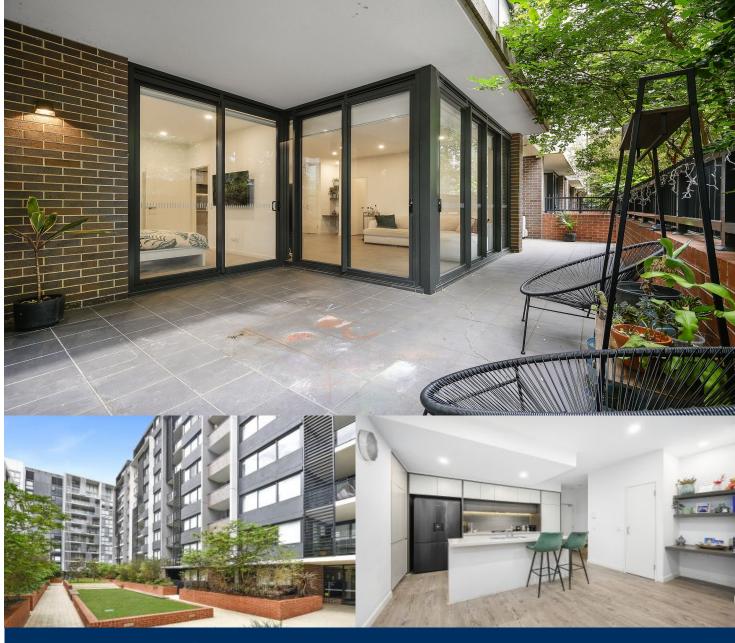

morton.

Penrith 106/81B Lord Sheffield Circuit

2 🐈 2

A lifestyle of the utmost convenience begins with this modern security apartment presenting astute starters and investors with a superb entry into the master-planned Thornton Estate community. Smartly appointed to give it a designer look and feel, it offers a fresh and bright living space with a low maintenance layout and good quality finishes.

- North facing aspect with a pleasant garden outlook
- Open plan layout with bedrooms on either side of the living room
- A large, spacious courtyard leading to the well-maintained garden area
- Split system air con in the living room with Omega appliances to kitchen
- Well-appointed kitchen with gas fittings and island bench, floorboards to living
- Security car space plus lock-up storage cage and lift access, NBN connected
- An easy level stroll down to transport, shops, cafes and dining options