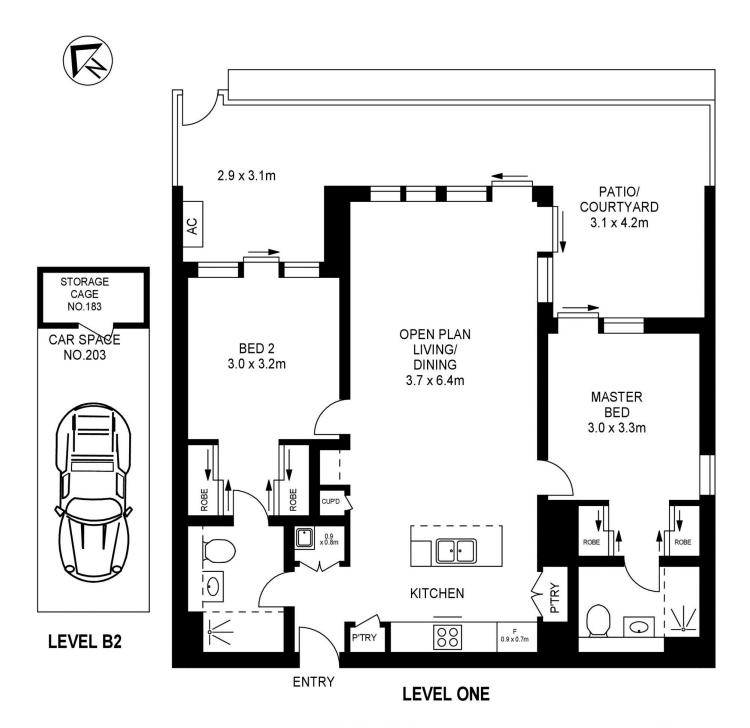

### Jamie Bae

0409 968 604

jamie.bae@morton.com.au

APPROX. INT. AREA :  $80 \text{ m}^2$  APPROX. EXT. AREA :  $27 \text{ m}^2$  TOTAL AREA INCLUDING CAR SPACE AND STORAGE :  $123 \text{ m}^2$ 

# 106/81B LORD SHEFFIELD CIRCUIT, PENRITH

Please note these measurements are approximate only. The plans is intended as a rough guide for illustrative purpose. It is not warranted or guaranteed to be correct nor it is part of the sale or rental contract