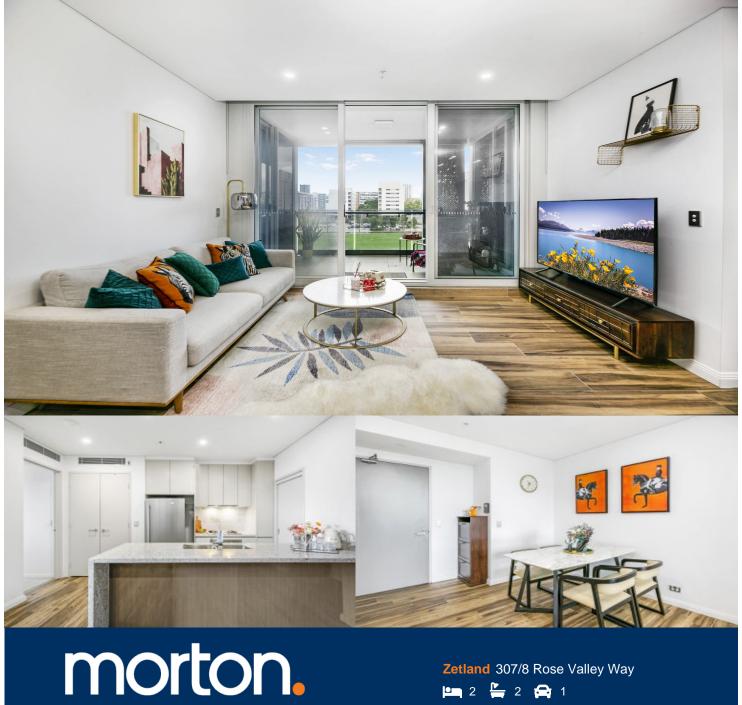

This picturesque two bedroom apartment has everything you need to enjoy what Zetland has to offer, including expansive 180 degree views.

- Expansive views of Gunyama park and aquatic centre
- Large open plan living/ dining that flows directly to a north facing balcony
- Both bedrooms with built in robes, main with ensuite
- Kitchen fit with island bench and gas cooking
- Tiled floors throughout entertaining areas
- Large internal laundry
- Ducted air conditioning
- Expansive views
- Secure underground car space
- Storage cage