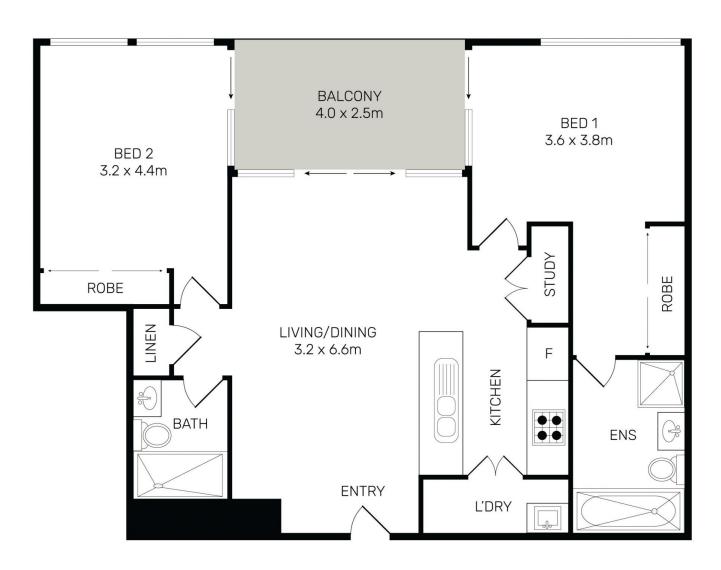

This picturesque two bedroom apartment has everything you need to enjoy what Zetland has to offer, including expansive 180 degree views.

- Expansive views of Gunyama park and aquatic centre
- Large open plan living/ dining that flows directly to a north facing balcony
- Both bedrooms with built in robes, main with ensuite
- Kitchen fit with island bench and gas cooking
- Tiled floors throughout entertaining areas
- Large internal laundry
- Ducted air conditioning
- Expansive views
- Secure underground car space
- Storage cage