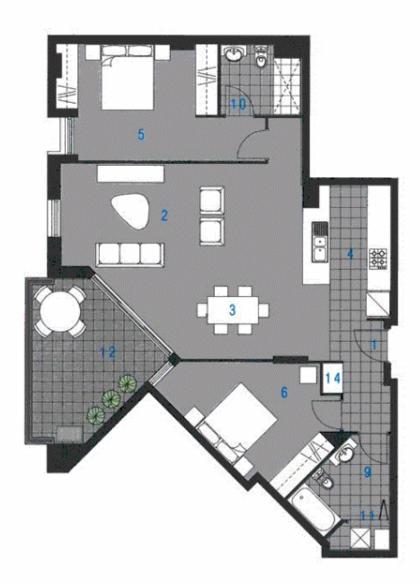

morton.com.au

ENTRY 01 02 03 04 KITCHEN BEDROOM 1 05 BEDROOM 2 06 BATHROOM 09 ENSUITE 10 11 LAUNDRY BALCONY 12 STORAGE 14