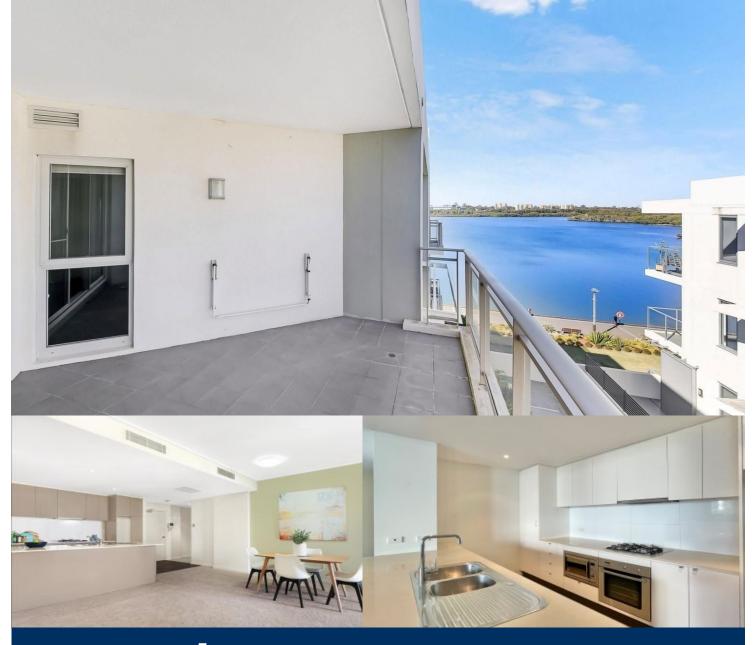

## **Nevena Petrovic**

0428 835 910

nevena@morton.com.au

Here is your opportunity to move into this spacious waterfront two bedroom apartment offering expansive living with an entertainer's alfresco balcony boasting water views. Peacefully positioned in the sought-after Bellagio complex on the The Promenade, in access of local restaurants and stores, The Piazza, Marina Square shopping centre, Wentworth Point public school, and transport links all within moments' reach. The Waterfront is located moments to Sydney Olympic Park main venues and train station, Bicentennial Park and Millennium Parklands.

- Entertainer's balcony boasting serene water views
- Open plan living and dining flowing to alfresco area
- Family sized kitchen with plenty of cupboard space
- Quality stainless steel appliances with gas cooking
- Built-in wardrobes in both bedrooms
- Internal laundry with clothes dryer
- Ducted air conditioning throughout
- Secure basement car space
- Bellagio complex includes residents' only exclusive outdoor