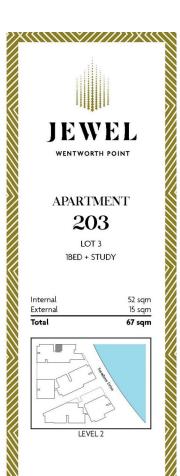

Wentworth Point 203/1 Burroway Road

Jewel is the iconic gateway that connects the Sydney Harbour to Wentworth Point. Ideally positioned at the northern tip of the peninsular, Jewel is opposite to the ferry wharf, bus stops and rests above the Pierside retail precinct that includes restaurants, health care, beauty and more.

- Large covered entertainers balcony with water views
- Gas kitchen with stone/Corian benchtops, soft closing cupboards
- LED lighting, split system reverse cycle air conditioning
- Open living and dining with timber look ceramic tiles
- Lounge room with gas point and MATV and payTV points
- Wool-blend carpeted bedroom, mirrored built-in robes
- Internal laundry with dryer and washing machine
- Audio intercom with lift access, parking & storage
- Bathroom with ceramic wall and floor tiles, mirrored vanity cabinet
- On-site building manager, common landscaped courtyard