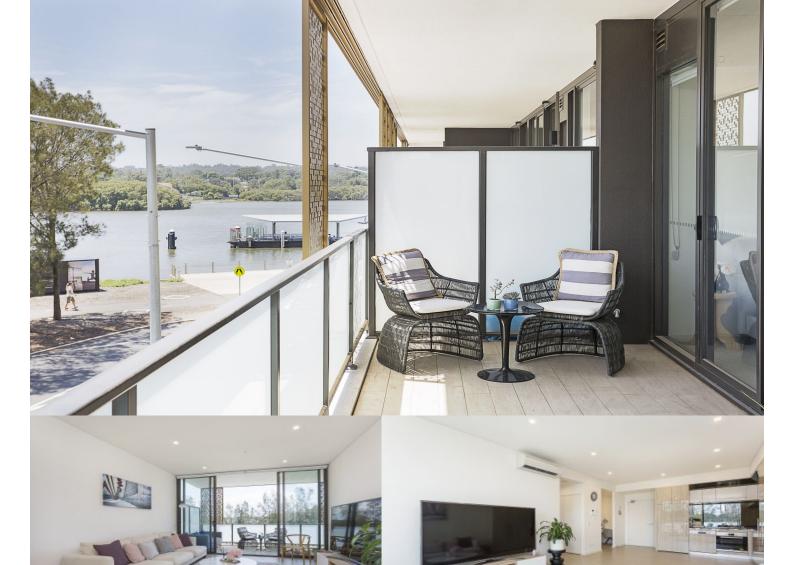

Wentworth Point 203/1 Burroway Road

Jewel is the iconic gateway that connects the Sydney Harbour to Wentworth Point. Ideally positioned at the northern tip of the peninsular, Jewel is opposite to the ferry wharf, bus stops and rests above the Pierside retail precinct that includes restaurants, health care, beauty and more.

- Large covered entertainers balcony with water views
- Gas kitchen with stone/Corian benchtops, soft closing cupboards
- LED lighting, split system reverse cycle air conditioning
- Open living and dining with timber look ceramic tiles
- Lounge room with gas point and MATV and payTV points
- Wool-blend carpeted bedroom, mirrored built-in robes
- Internal laundry with dryer and washing machine
- Audio intercom with lift access, parking & storage
- Bathroom with ceramic wall and floor tiles, mirrored vanity cabinet
- On-site building manager, common landscaped courtyard