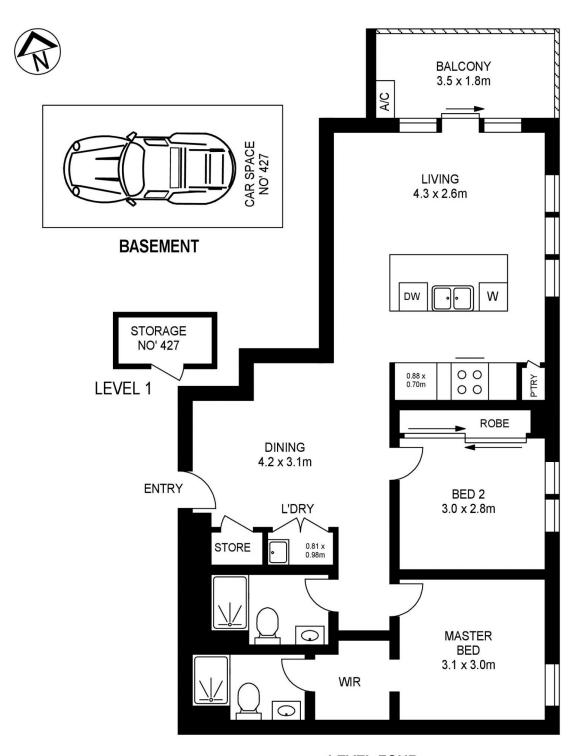

morton.

Penrith E427/1-39 Lord Sheffield Circuit

2 🚔 2 😭

For those on the lookout for a superb lifestyle and location package, this well-proportioned security apartment offers a great urban home. Smartly designed to give it a fresh modern feel, featuring a bright and low-maintenance layout. All this and a top location in Thornton Estate's sought-after Harts Landing building that is literally footsteps to the heart of Penrith.

- Situated on level 4, with a pleasant north easterly view of the mountains
- Split system air con in the living room, porcelain-look timber tiles in living
- Separate living and dining areas plus good sized balcony off the living area
- Carpet to both bedrooms and walk in robe and ensuite to the master
- Large island bench in kitchen with Omega appliances including dishwasher
- NBN ready, Data/TV/PayTV points in the living & bedroom
- Secure car space and storage cage in the basement, lift