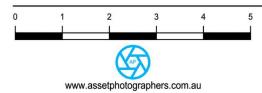

## **LEVEL FOUR**

APPROX. INT. AREA : 74m²

APPROX. EXT. AREA : 6m²

TOTAL AREA INCLUDING CAR SPACE AND STORAGE : 94m²

# E427/1-39 LORD SHEFFIELD CIRCUIT, PENRITH

Please note these measurements are approximate only. The plans is intended as a rough guide for illustrative purpose. It is not warranted or guaranteed to be correct nor it is part of the sale or rental contract