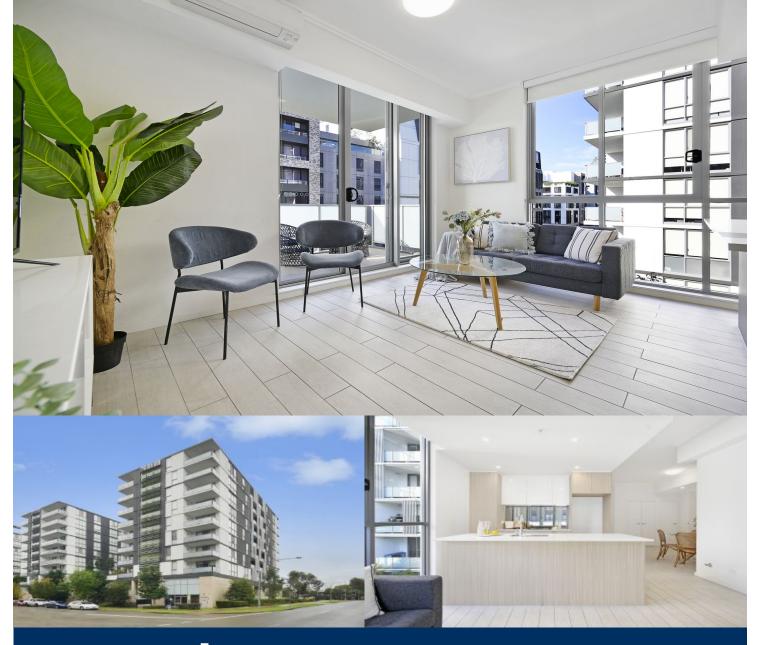

morton.

Penrith E427/1-39 Lord Sheffield Circuit

2 🚔 2 😭

For those on the lookout for a superb lifestyle and location package, this well-proportioned security apartment offers a great urban home. Smartly designed to give it a fresh modern feel, featuring a bright and low-maintenance layout. All this and a top location in Thornton Estate's sought-after Harts Landing building that is literally footsteps to the heart of Penrith.

- Situated on level 4, with a pleasant north easterly view of the mountains
- Split system air con in the living room, porcelain-look timber tiles in living
- Separate living and dining areas plus good sized balcony off the living area
- Carpet to both bedrooms and walk in robe and ensuite to the master
- Large island bench in kitchen with Omega appliances including dishwasher
- NBN ready, Data/TV/PayTV points in the living & bedroom
- Secure car space and storage cage in the basement, lift