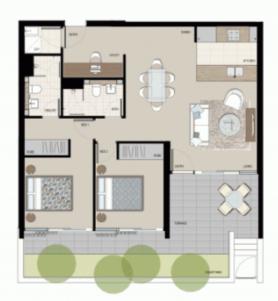

morton.

Zetland 105/1 George Julius Avenue

Located in the vibrant and highly sought after Platinum building, just 3km from the CBD. Platinum's five buildings surround a beautifully landscaped 1,930sqm elevated garden incorporating an alfresco dining and barbecue area, intimate pavilions for relaxing and an Asian-inspired bamboo grove.