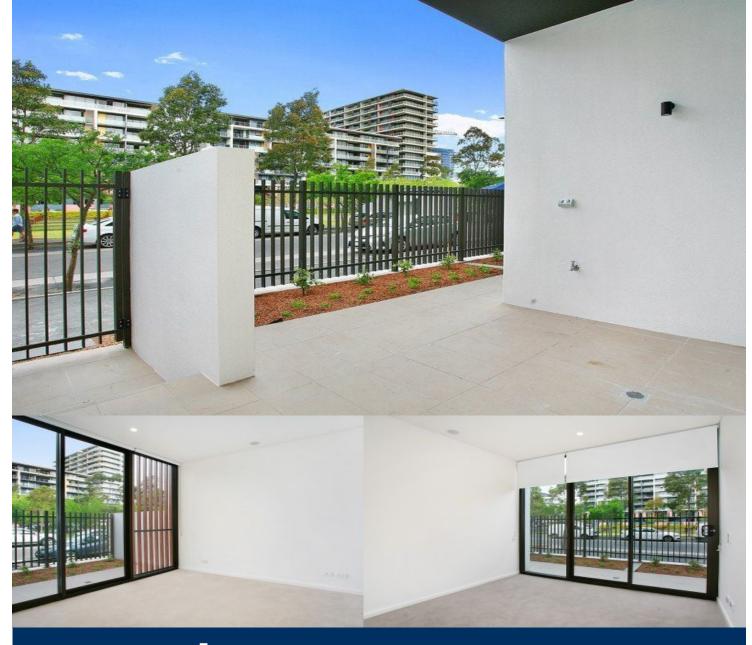

morton.

Zetland 105/1 George Julius Avenue

Located in the vibrant and highly sought after Platinum building, just 3km from the CBD. Platinum's five buildings surround a beautifully landscaped 1,930sqm elevated garden incorporating an alfresco dining and barbecue area, intimate pavilions for relaxing and an Asian-inspired bamboo grove.

- State of the art health club featuring pool, gymnasium, steam and massage rooms
- Stainless steel Miele appliances
- LED lighting throughout
- Stone bench tops, mirrored splash back
- Data/TV points in living and main bedroom
- Security building, Video intercom
- Air conditioning throughout