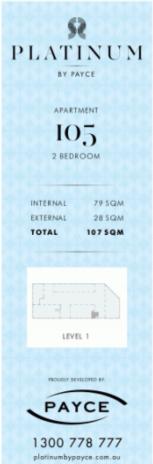

morton.

Zetland 105/1 George Julius Avenue

Located in the vibrant and highly sought after Platinum building, just 3km from the CBD. Platinum's five buildings surround a beautifully landscaped 1,930sqm elevated garden incorporating an alfresco dining and barbecue area, intimate pavilions for relaxing and an Asian-inspired bamboo grove.