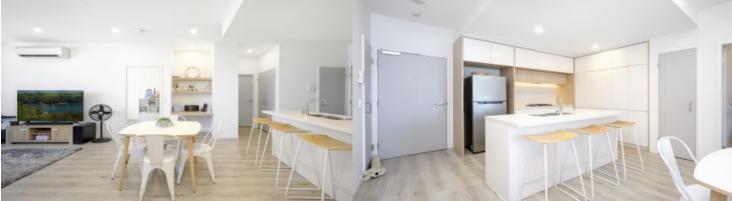

- Crisp and bright open design and easy-care timber flooring
- Private balcony that flows off the living area and bedroom
- Both bedrooms have walk-in robes and bathroom access
- Separate study nook, air-conditioned throughout, intercom entry
- Kitchen island bench, plenty of storage, microwave, dishwasher
- Secure basement car space plus caged storage on title
- Residents access to community gardens and playground