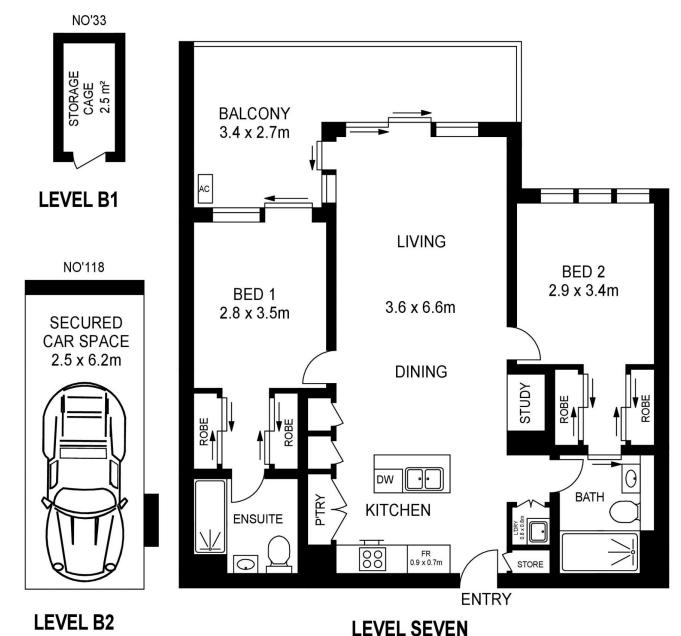

APPROX. INT. AREA : 79 m²
APPROX. EXT. AREA : 14 m²
TOTAL AREA INCLUDING CAR SPACE & STORAGE CAGE : 111 m²

## 703/81A LORD SHEFFIELD, PENRITH

Please note these measurements are approximate only. The plans is intended as a rough guide for illustrative purpose. It is not warranted or guaranteed to be correct nor it is part of the sale or rental contract