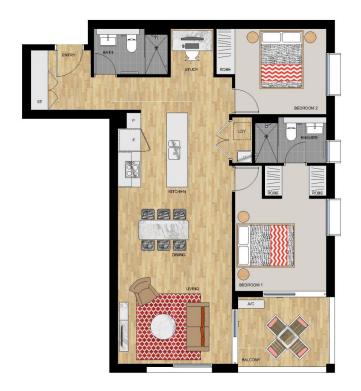

## **APARTMENT FEATURES**

- Reverse cycle air conditioning
- Stainless steel kitchen appliances
- Stone bench tops, mirror splash backs
- LED under cupboard lighting
- Wool blend carpets, efficient LED down lights
- Data/TV points in living and main bedroom
- Recessed mirrored cabinets in bathroom
- Security building, video intercom
- One car space and one storage cage