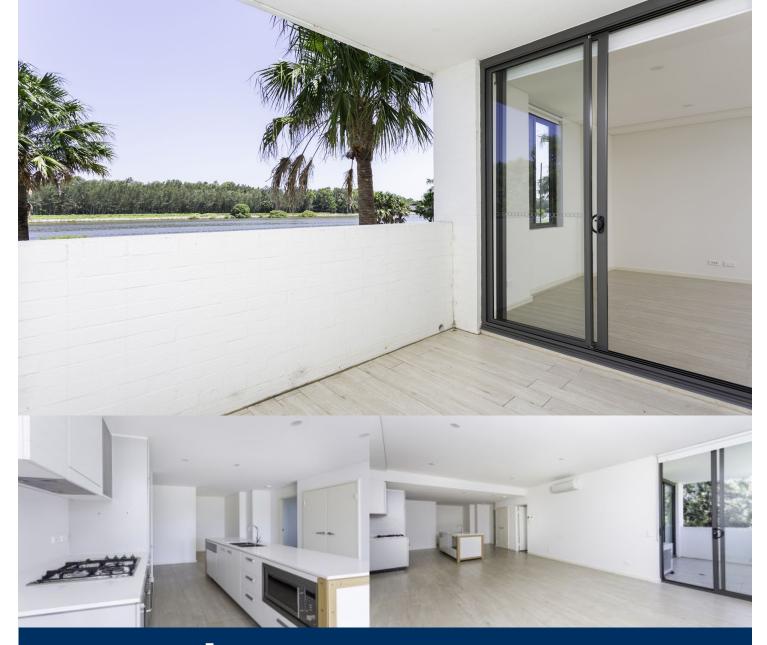

Located in the near new urban hub of Royal Shores, Sirocco

## **APARTMENT FEATURES**

- Reverse cycle air conditioning
- Stainless steel kitchen appliances
- Stone bench tops, mirror splash backs
- LED under cupboard lighting
- Wool blend carpets, efficient LED down lights
- Data/TV points in living and main bedroom
- Recessed mirrored cabinets in bathroom
- Security building, video intercom
- One car space and one storage cage