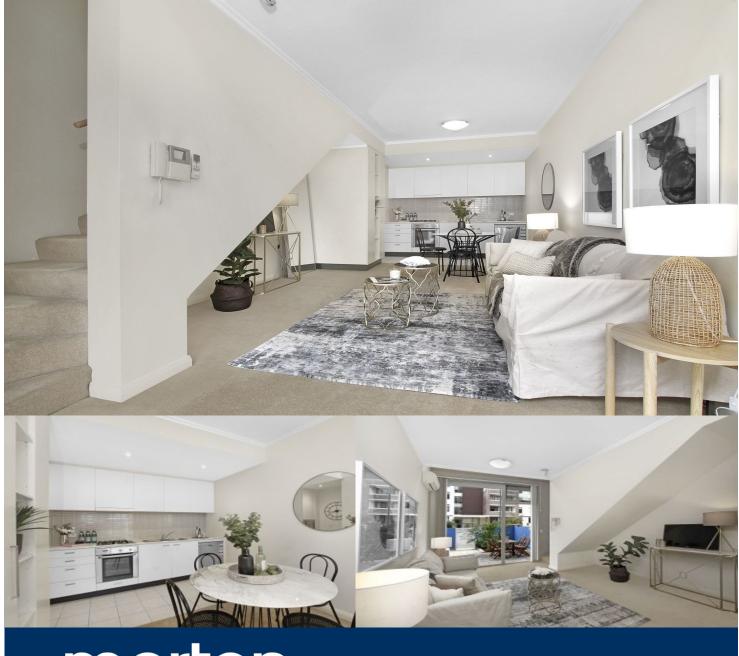

morton.

Wentworth Point 145/5 Baywater Drive

easy in/outdoor living, this loft-style courtyard apartment is a light filled haven in a premium waterside community. It has been well-designed to embrace low maintenance living and entertaining, plus it provides a very peaceful retreat with a range of shopping, cafes, parks and transport options at your

Offering a modern blend of fresh design, stylish finishes and

fingertips.

- Own street entrance via a private entertainment courtyard

- Bright and airy open layout with lounge and dining spaces
- Contemporary kitchen equipped with sleek gas fittings
- Upstairs bedroom with built-ins and ensuite bathroom
- Access to the building's gym, pool and communal gardens
- Air conditioning, internal laundry and video intercom
- Security basement car space plus storage cage on title