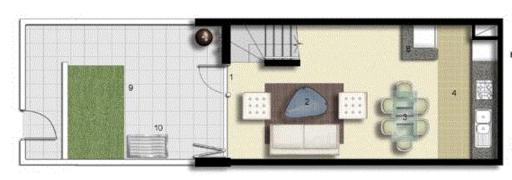

### **Nevena Petrovic**

0428 835 910

| ENTRY           | 14. |
|-----------------|-----|
| LIVING          | 2   |
| DINING          | 3   |
| KITCHEN         | 4   |
| ENSUITE/LAUNDRY | 5   |
| BEDROOM         | 6   |
| STUDY           | 7.  |
| STORAGE         | 8   |
| TERRACE         | 9.1 |
| CLOTHES DRYING  | 10  |
|                 |     |

## LEVEL 01

LEVEL 02

# **PALERMO**

| UNIT:          | 145       |  |
|----------------|-----------|--|
| TYPE:          | 1 Bedroom |  |
| UNIT AREA:     | 60.0 sqm  |  |
| OUTDROOR AREA: | 24.0 sqm  |  |

g 25 9v