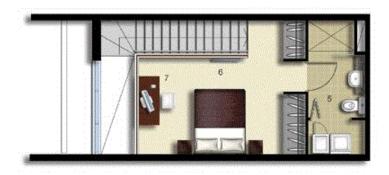

### **Nevena Petrovic**

0428 835 910

| ENTRY           | 14. |
|-----------------|-----|
| LIVING          | 2   |
| DINING          | 3   |
| KITCHEN         | 4   |
| ENSUITE/LAUNDRY | 5   |
| BEDROOM         | 6   |
| STUDY           | 7.  |
| STORAGE         | 8   |
| TERRACE         | 9.1 |
| CLOTHES DRYING  | 10  |
|                 |     |

## LEVEL 01

LEVEL 02

# **PALERMO**

| UNIT:          | 145       |  |
|----------------|-----------|--|
| TYPE:          | 1 Bedroom |  |
| UNIT AREA:     | 60.0 sqm  |  |
| OUTDROOR AREA: | 24.0 sqm  |  |

g 25 9v