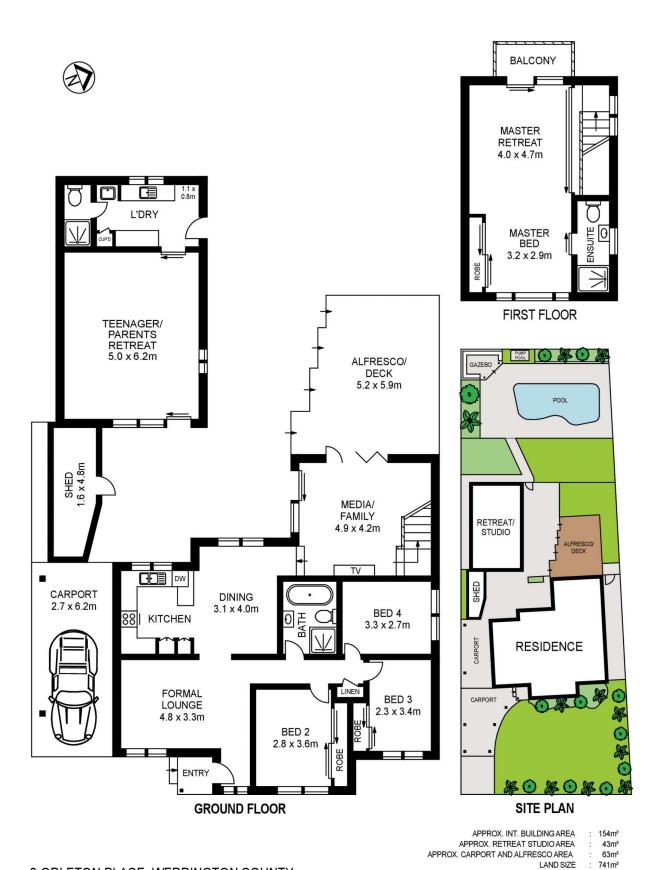

morton.

Werrington County 2 Orleton Place

Well designed with the needs of a growing family and resting on an impressive 741sqm parcel, this exceptional residence is crafted with low maintenance entertaining in mind. With a selection of living options, an impressive streetscape and a huge self-contained teenager/parent's retreat perfect for in-laws, this is truly an offering for generations to enjoy.

- The entire top floor features huge master bedroom with ensuite, balcony, ceiling fan and air con
- Three carpeted double bedrooms on the ground floor, two with built-in robes
- Huge self-contained teenager/parents retreat, with 3rd toilet, kitchenette and laundry
- 3 x living areas with polished bamboo floors including formal lounge, dining room and family/media room with ceiling fans, air con, plantation shutters
- Renovated bathroom with freestanding bathtub and separate
- Entertainers delight, with covered alfresco and BBQ area with timber decking, inground saltwater pool, gazebo and