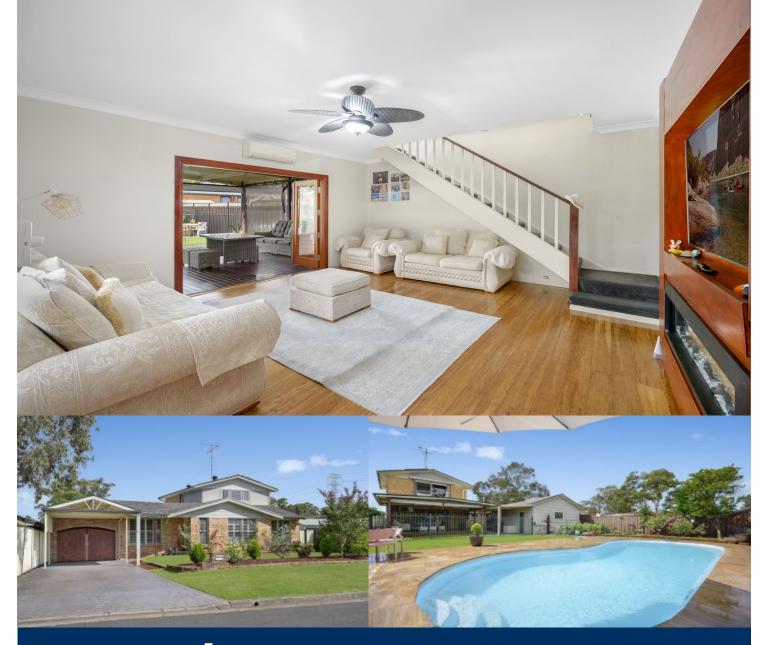

morton.

Werrington County 2 Orleton Place

Well designed with the needs of a growing family and resting on an impressive 741sqm parcel, this exceptional residence is crafted with low maintenance entertaining in mind. With a selection of living options, an impressive streetscape and a huge self-contained teenager/parent's retreat perfect for in-laws, this is truly an offering for generations to enjoy.

- The entire top floor features huge master bedroom with ensuite, balcony, ceiling fan and air con
- Three carpeted double bedrooms on the ground floor, two with built-in robes
- Huge self-contained teenager/parents retreat, with 3rd toilet, kitchenette and laundry
- 3 x living areas with polished bamboo floors including formal lounge, dining room and family/media room with ceiling fans, air con, plantation shutters
- Renovated bathroom with freestanding bathtub and separate
- Entertainers delight, with covered alfresco and BBQ area with timber decking, inground saltwater pool, gazebo and