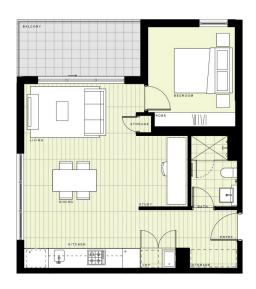

## BUILDING A LEVEL 2

APARTMENT A233 LOT 18 1 BEDROOM + STUDY INTERNAL AREA SIm<sup>1</sup> EXTERNAL AREA Bon<sup>1</sup> TOTAL 59m<sup>1</sup> 0 Im 2m N INTERNAL AREA EXTERNAL AREA TOTAL 
All

Image: All of the state of the sta