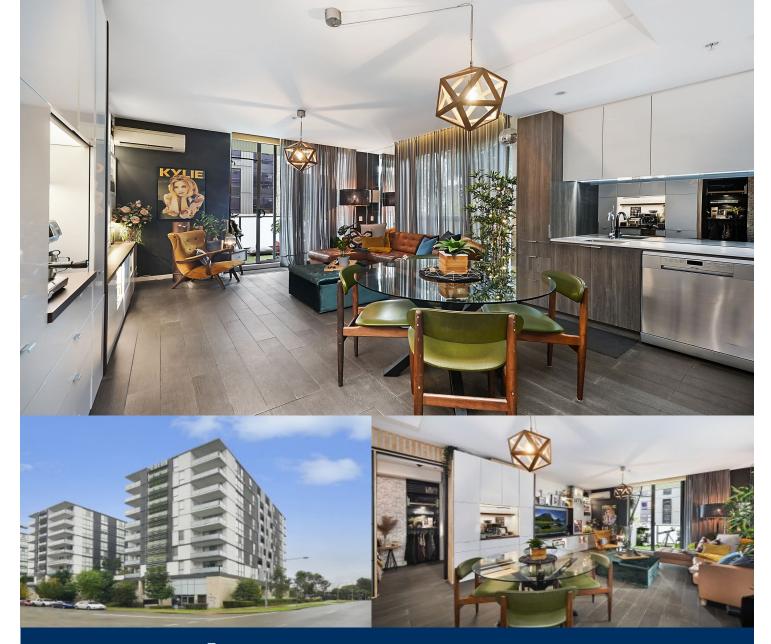

# morton.

Located in the hub of North Penrith, Harts Landing offers contemporary urban living in a master planned vibrant community, Thornton Estate. Only metres from Penrith train station, Westfield shopping centre and local parks.

- Covered balcony with faux grass and wood paneling, northeast facing

- Porcelain timber-look tiled living with Birchwood paneling throughout

- Filled with natural light from the floor to ceiling windows

- Reverse cycle air conditioning, block-out roller blinds and curtains throughout

- Study/guest room with fitted bed

- Entertainment unit built in with kitchen extension and coffee bar

- 2 x linen press and additional storage throughout

- Stylish kitchen with stone bench-tops, soft close drawers & cupboards

- Four burner gas cook top with stainless steel dishwasher and Bosch oven