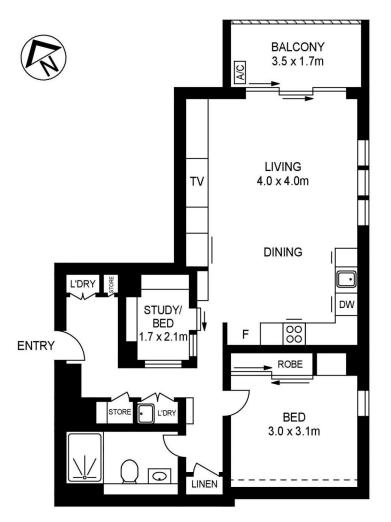

### morton.com.au

LEVEL TWO

**BASEMENT LEVEL** 

APPROX. INT. AREA:61m²APPROX. EXT. AREA:6m²TOTAL AREA INCLUDING CAR SPACE AND STORAGE:81m²

## 227/1-39 LORD SHEFFIELD, CIRCUIT

www.assetphotographers.com.au

Please note these measurements are approximate only. The plans is intended as a rough guide for illustrative purpose. It is not warranted or guaranteed to be correct nor it is part of the sale or rental contract