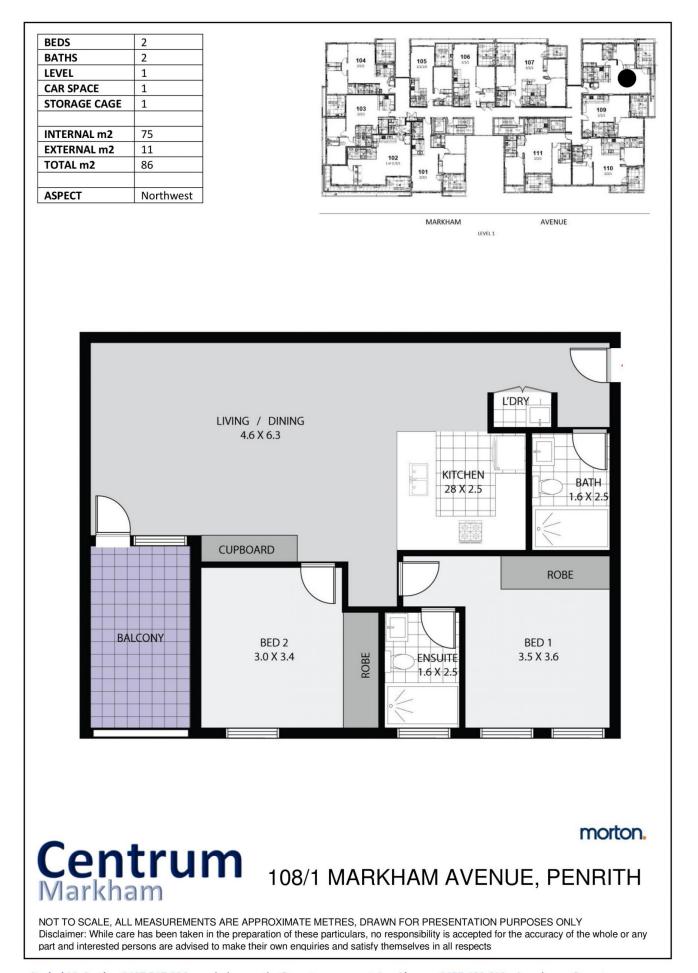

- Two bedrooms with built in wardrobes, ensuite to main bedroom

- Contemporary kitchen with high end Westinghouse appliances including dishwasher and gas stove top
- Tiled open planned living and dining area
- Spacious main bathroom
- Private balcony
- Beautifully landscaped communal rooftop terrace with commanding views
- Secure parking, storage cage and lift access
- No pets