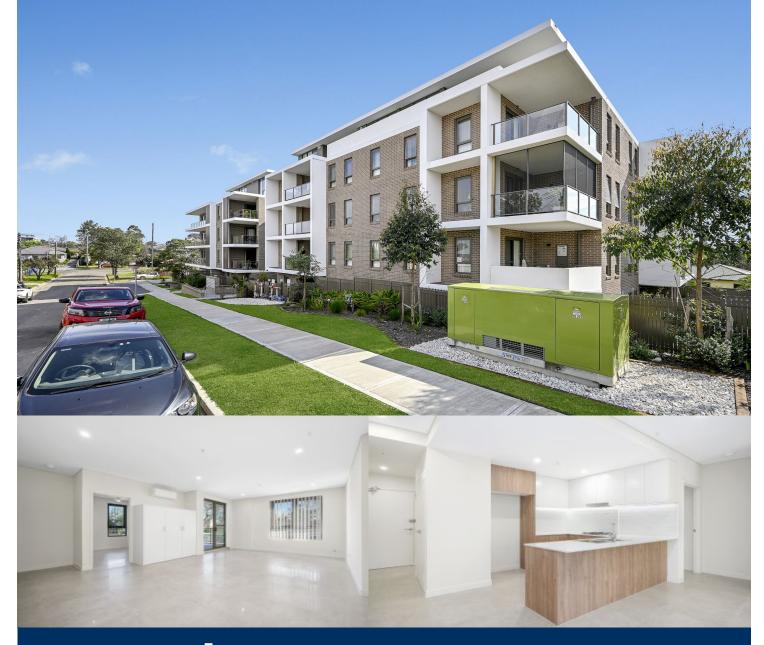

# morton.

The benchmark for apartment living will be set with this near new 2 bedroom apartment located in this boutique complex in Penrith. This apartment offers sophisticated finishes and stunning colour palettes creating an environment of pure comfort and desirable living.

- Two bedrooms with built in wardrobes, ensuite to main bedroom

- Contemporary kitchen with high end Westinghouse appliances including dishwasher and gas stove top
- Tiled open planned living and dining area
- Spacious main bathroom
- Private balcony
- Beautifully landscaped communal rooftop terrace with commanding views
- Secure parking, storage cage and lift access
- No pets