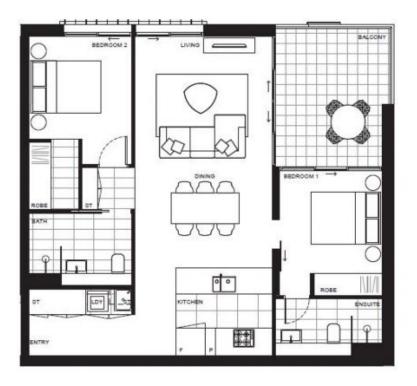

Located in one of the finest and newest developments in

- North-west facing open balcony
- Designer kitchen with Bosch built-in appliances
- Spacious bedrooms with built-in wardrobes
- Full bathroom and separate en-suite off master
- Internal laundry with dryer
- Split system air-conditioning
- Secure basement parking plus storage cage
- Audio-video intercom life access
- Exclusive access to sky garden with BBQ facilities
- Onsite building manager