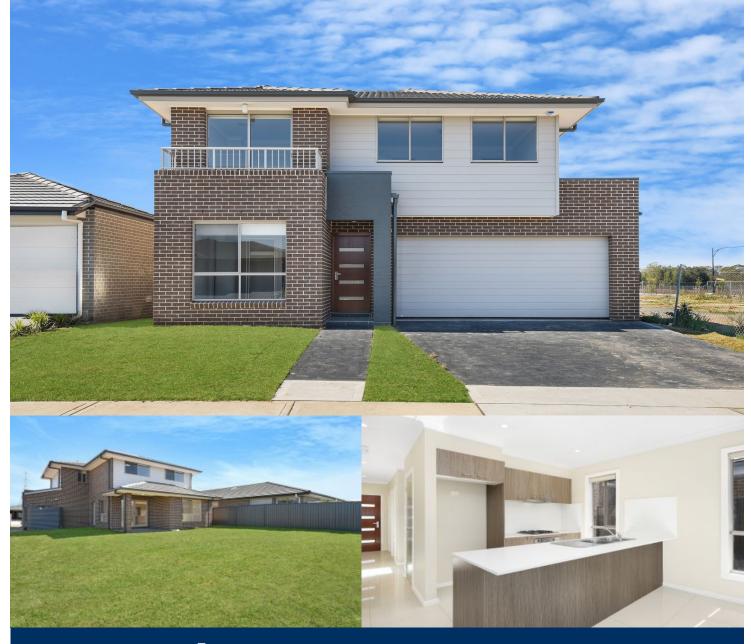

morton.

Jordan Springs 17 Private Circuit

Located in the newly built Jordan Springs East Estate, Llandilo, this two-storey four bedroom unfurnished freestanding house has a huge backyard compared to other houses in the Estate. 15 minutes' drive to Penrith train station and Westfield, five minutes away from Woolworths Jordan Springs, presents an exciting opportunity not to be missed.

- Downstairs includes a bedroom, third bathroom, access from the Double Lock-Up Garage, tiled open living and dining, internal laundry and alfresco patio opening onto the huge fenced-in north facing the backyard.
- Entertainer's eat-in gas kitchen with stone bench tops and plenty of cupboard space, including oven, dishwasher and dual sink.
- Upstairs quarters is carpeted with the separate living area opening onto a south west facing balcony, large linen cupboard, large master bedroom with walk-in robes and ensuite, bathroom with bathtub and two queen-sized bedrooms with built-in robes.
- Ducted reverse cycle air conditioning throughout, LED