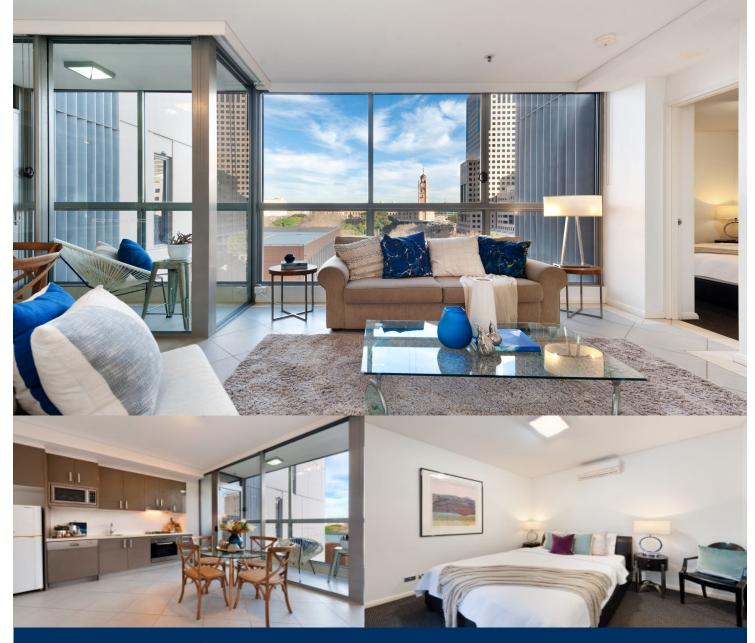

# morton.

Exceptionally well proportioned with an intuitive floor plan, this welcoming one bedroom apartment epitomises effortless contemporary city living. Immaculately presented, the residence enjoys a prime position. Features include:

- Winter balcony, private views stretch across the skyline
- Well-proportioned master bedroom with built-in robe
- Modern kitchen, stainless gas appliances with dishwasher
- Air conditioning, internal laundry with tumble dryer
- Onsite building manager
- Flowing open interiors
- No pets
- Partially furnished