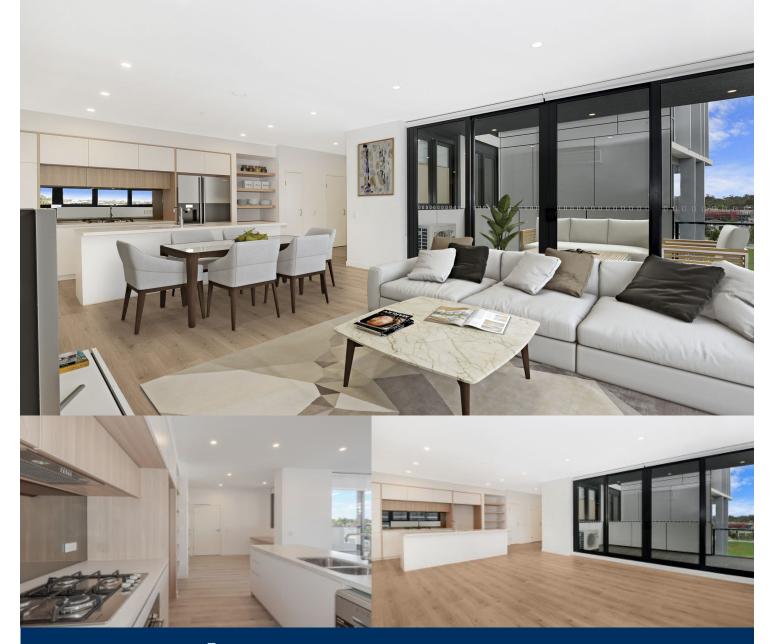

# morton.

Thornton Central apartments are located on the North side of Penrith train station with uninterrupted park and district views, some with water views towards the picturesque Blue Mountains, situated in the master-planned community Thornton Estate, offering convenient apartment living only metres to Westfield shopping centre, local parks and quality restaurants and cafes.

- North east facing covered balcony
- Entertainers eat-in kitchen with stone benchtops, soft close cupboards
- Four burner stove top with stainless steel appliances, dishwasher, mirrored splashback
- LED lighting, reverse-cycle air conditioning
- MATV and payTV points in living room and bedroom
- Open living and dining with engineered timber flooring
- Separate study, perfect for working from home
- Wool-blend carpeted bedrooms, mirrored built-in robes
- Audio intercom with security and lift access, internal laundry with dryer