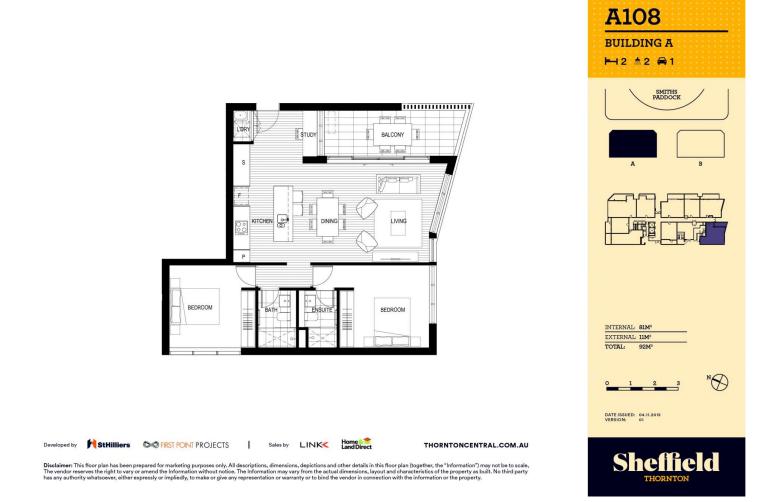

- North east facing covered balcony
- Entertainers eat-in kitchen with stone benchtops, soft close cupboards
- Four burner stove top with stainless steel appliances, dishwasher, mirrored splashback
- LED lighting, reverse-cycle air conditioning
- MATV and payTV points in living room and bedroom
- Open living and dining with engineered timber flooring
- Separate study, perfect for working from home
- Wool-blend carpeted bedrooms, mirrored built-in robes
- Audio intercom with security and lift access, internal laundry with dryer