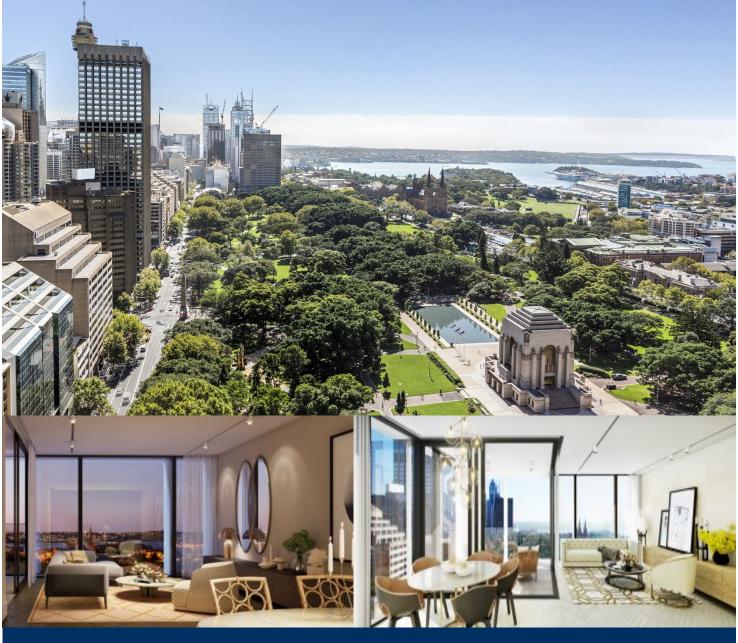

morton.

Sydney 2203/130 Elizabeth Street

One30 Hyde Park is a landmark building reflecting the essence of luxury and aspiration. Positioned in Sydney's premium residential dress circle looking North over Hyde Park, One30 Hyde Park encapsulates Sydney's finest views of the City, Harbour and glorious landmarks.

- Two bedroom luxury apartment
- Open plan living areas with floor to ceiling glass walls overlooking iconic Sydney and Park views
- Meticulously designed by Bates Smart and Completed with high quality Gaggenau Appliances.
- Built-in robe in both bedrooms, and ample storage throughout.
- Internal Laundry Facilities with added functionality of Washer/Dryer
- Luxury finishes throughout, including dishwasher and intergrated Fridge
- Additional features include one secure car space, air conditioning & intercom access.
- Building facilities include Concierge, Gym and Alfresco