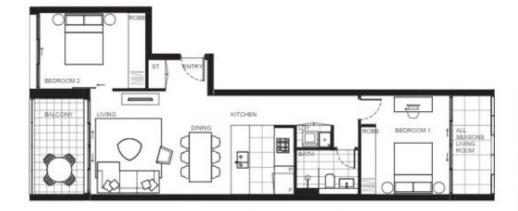

- Generous open plan design with latest in décor finishes
- Quality designer kitchen with Bosch built-in appliances
- Bathroom has floor to ceiling tiles, mirrored vanity cabinet
- Spacious bedroom with built-in robe
- Internal laundry with dryer, air-conditioning, fast speed fiber internet
- Security parking, video intercom life access
- Beautiful rooftop garden with BBQ areas, onsite building manager
- Views to the water, parklands and the CBD skylines