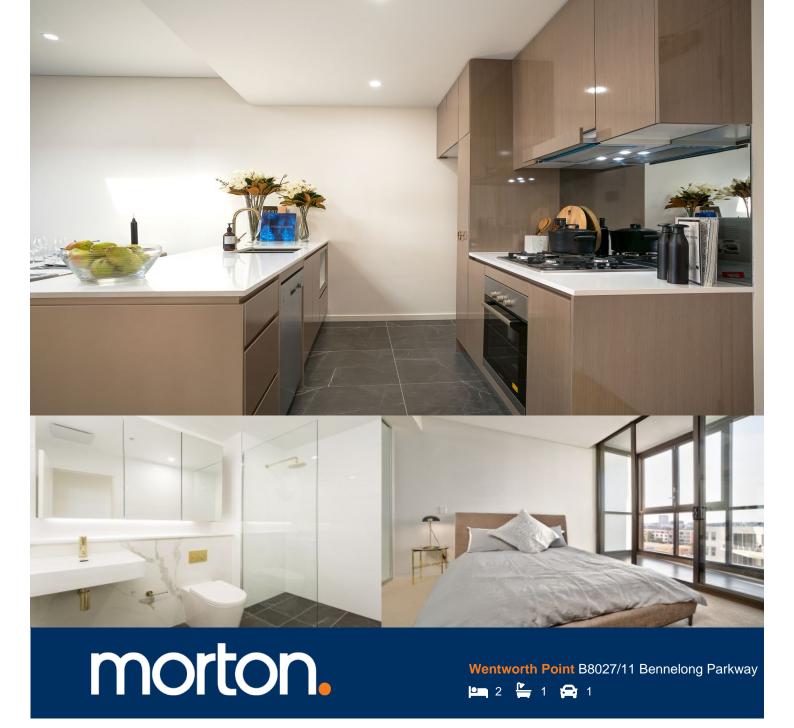

## ENTRY VIA AMALFI DRIVE

Great opportunity to lease one of the finest and newest apartments at One The Waterfront, an iconic development in Wentworth Point. On the Waterfront offers a unique luxury lifestyle with high-end indoor and outdoor facilities to entertain you all year round. Located at the foot of Wentworth Point, it is in easy access to transport services to Rhodes, Parramatta and Circular Quay.

- Generous open plan design with latest in décor finishes
- Quality designer kitchen with Bosch built-in appliances
- Bathroom has floor to ceiling tiles, mirrored vanity cabinet
- Spacious bedroom with built-in robe
- Internal laundry with dryer, air-conditioning, fast speed fiber internet
- Security parking, video intercom life access
- Beautiful rooftop garden with BBQ areas, onsite building manager
- Views to the water, parklands and the CBD skylines