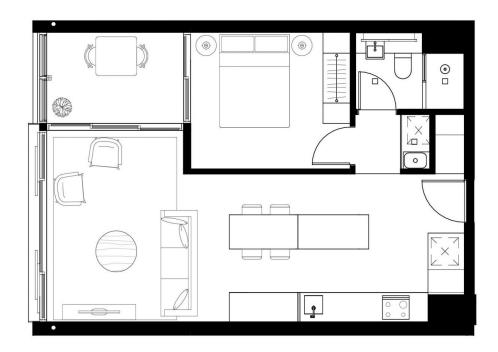

- Well-proportioned light-filled living area
- Elegant kitchen with premium Miele appliances and gas cooking
- Calcutta marble counter tops and splashback
- Wide oak timber floors in living area
- Split system air-conditioning
- Good size balcony with glass aluminium louvres
- Leafy outlook and acoustic windows
- Secure car space and separate storage
- Second car space optional