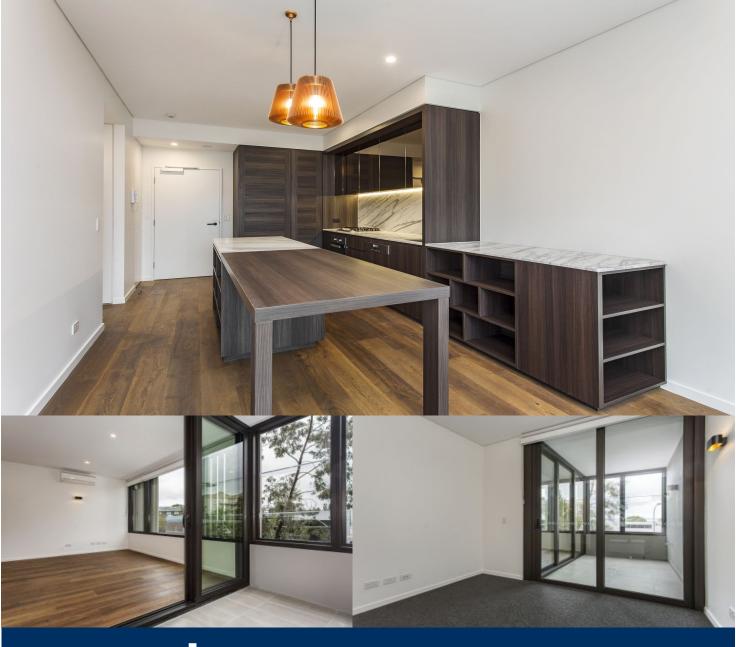

morton.

Mosman 103/116 Belmont Road

Designed by award winning architects Bates Smart with elegant exterior finishes, each floor plan has been individually designed to maximise the intrinsic value of its position. Natural palettes in soft and rich tones are created by the quality choices sourced for this space.

- Well-proportioned light-filled living area
- Elegant kitchen with premium Miele appliances and gas cooking
- Calcutta marble counter tops and splashback
- Wide oak timber floors in living area
- Split system air-conditioning
- Good size balcony with glass aluminium louvres
- Leafy outlook and acoustic windows
- Secure car space and separate storage
- Second car space optional