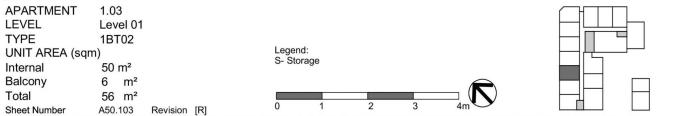

- Well-proportioned light-filled living area
- Elegant kitchen with premium Miele appliances and gas cooking
- Calcutta marble counter tops and splashback
- Wide oak timber floors in living area
- Split system air-conditioning
- Good size balcony with glass aluminium louvres
- Leafy outlook and acoustic windows
- Secure car space and separate storage
- Second car space optional