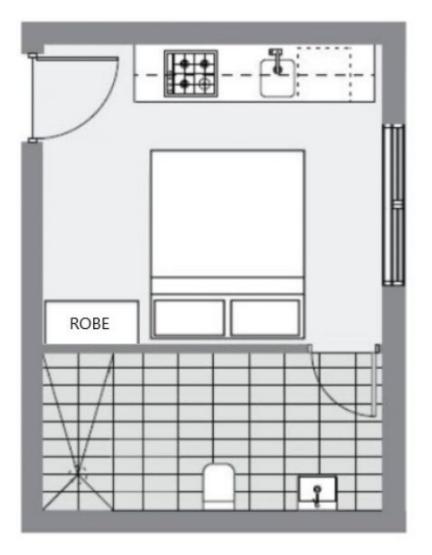

- Sleek & tidy kitchenette
- On site communal laundry
- Split system air-conditioning
- Mirrored built in wardrobe
- Security access building
- Modern and contemporary design
- Moments to Parramatta CBD & Rosehill, Harris Park
- Close to Parramatta train station
- Ideal for single student or professional working applicant
- Bills included! (Electricity, gas and water usage included)