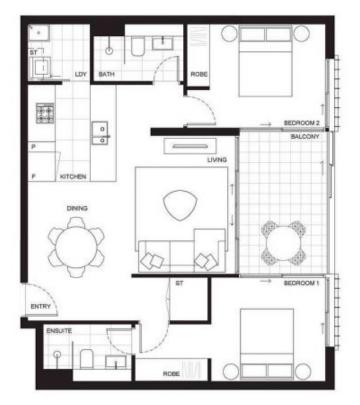

- Generous open plan design with latest in décor finishes
- Quality designer kitchen with Bosch built- in appliances
- Air-conditioning, video intercom entry and lift access
- Beautiful communal gardens with landscaped surrounds
- Walk to restaurants, Olympic Park, Ferry Wharf and specialty stores
- Security parking space