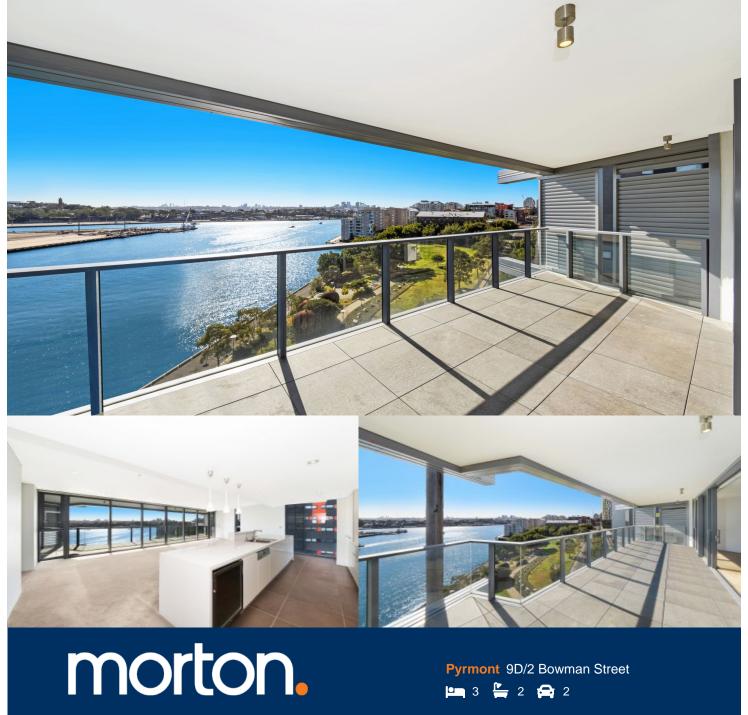

Opening to the light of a north-eastern aspect and embracing breath-taking harbour views, this refined unfurnished designer apartment defines elegant luxury living. In what is arguably Jacksons Landing's most exclusive boutique building 'Evolve', the flawless interiors are defined by an unsurpassed attention to detail.

- A community unmatched in quality, aspect or design
- Remarkably private and quiet, cooling cross breezes
- Intuitive layout, formal and casual entertaining areas
- Chic CaesarStone induction kitchen with Vintec fridges
- Study alcove, bespoke cabinetry, C Bus and ducted air
- Essentially no common walls, vast entertaining terrace
- Double bedrooms, built-in wardrobes and storage cage
- Resort facilities include a pool, gymnasium and sauna