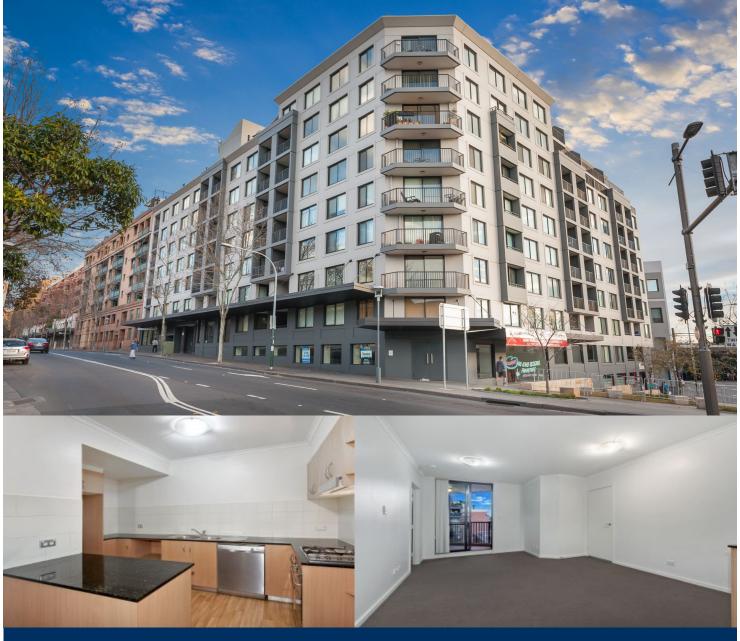

morton.

Pyrmont 117/209 Harris Street

Well positioned unit with an ensuite attached to each bedroom. The apartment is located towards the back of the complex making it quiet despite its central location. This makes for quick access to the CBD and Darling Harbour, in addition to all conveniences that city living has to offer.

- Granite benches & stainless steel Smeg appliances in kitchen
- Two bedrooms, both with built-ins, carpet and natural light
- Two modern bathrooms, one with bath-tub
- Internal laundry with dryer
- Balcony off the lounge room with a peaceful aspect