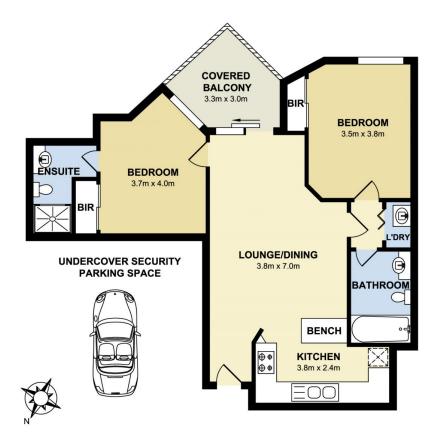

morton.

Pyrmont 117/209 Harris Street

Well positioned unit with an ensuite attached to each bedroom. The apartment is located towards the back of the complex making it quiet despite its central location. This makes for quick access to the CBD and Darling Harbour, in addition to all conveniences that city living has to offer.

- Granite benches & stainless steel Smeg appliances in kitchen
- Two bedrooms, both with built-ins, carpet and natural light
- Two modern bathrooms, one with bath-tub
- Internal laundry with dryer
- Balcony off the lounge room with a peaceful aspect