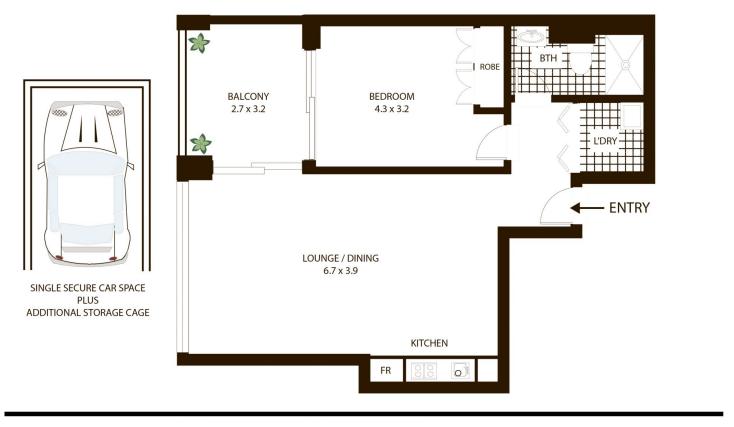

## 1302/15 Gadigal Ave, Zetland

All measurements are approximate only. Plan is provided as an indication of layout