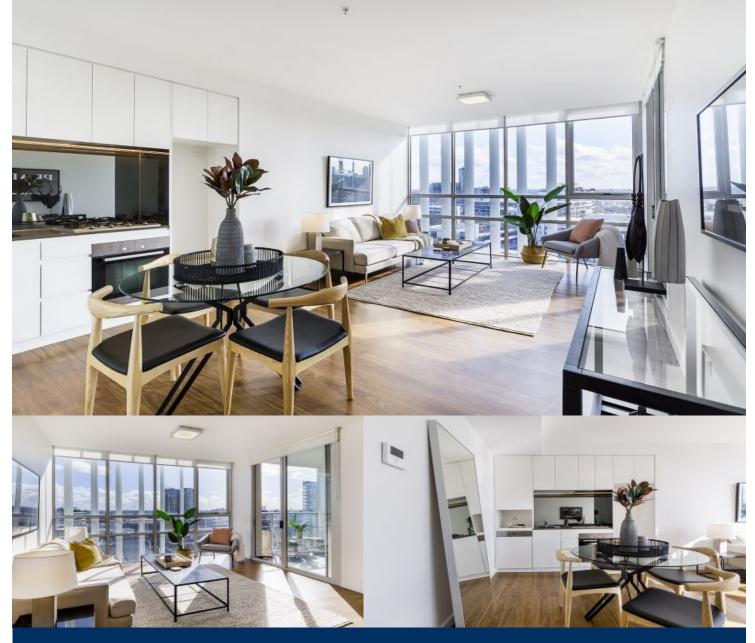

#### Sold by Calvin Chan 0406 888 028

Ideally positioned in Zetland's premium Ruby Tower, this quality one-bedroom property represents a fantastic lifestyle or investment asset in a highly convenient location. The smartly presented apartment takes entry level buying to new levels of style and features fresh breezy interiors, sweeping urban views flooded with natural light.

- Well-proportioned open design with timber flooring
- Sunlit balcony that captures an elevated district/city view
- Modern kitchen fitted with good quality Miele appliances
- Bedroom with built-in wardrobe and dual access balcony
- Secure parking with Lock-up storage, lift access and secure
- intercom entrance
- Walk to Victoria Park cafes, dining, and Green Square trains