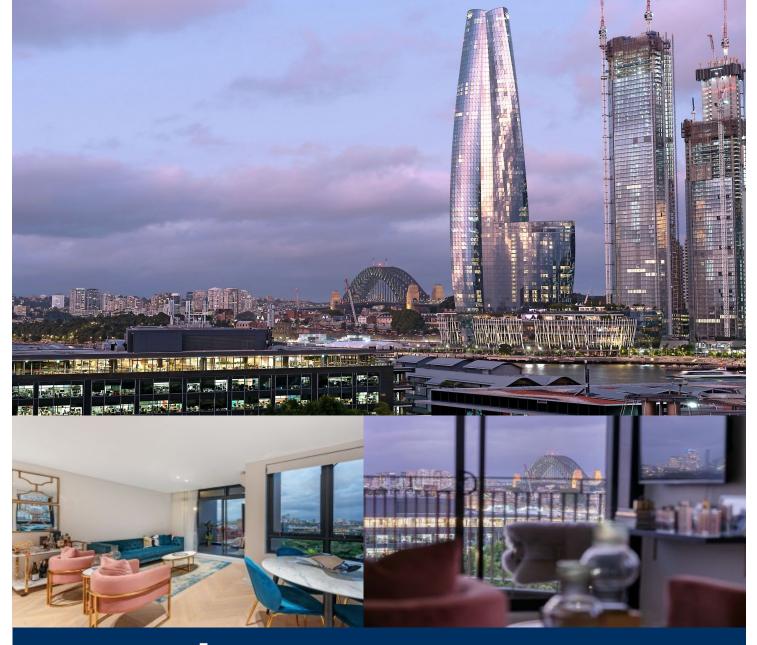

# morton

Every detail of this exquisite apartment is pure perfection; from its light-filled interiors, high quality finishes and breathtaking harbour views over the city - this is a showcase of luxurious harbourside living. Size, style and design feature throughout this superb one-bedroom home that's been meticulously custom-made and finished with premium inclusions sourced from around the globe, all enhanced by a prime location in Pyrmont's sought-after Watermark Tower.

- A flowing layout featuring 63sqm indoor-outdoor living space
- Grandstand panoramas over the city skyline and Harbour Bridge
- An open plan layout with quality timber flooring by Havwoods
- Designer lighting by Est Lighting, tapware accessories by Parisi
- Natural and beautiful joinery finishes by New Age Veeners (NAV)
- A sumptuous bedroom featuring loop pile 100% wool carpet
- Entertainer's Ilve kitchen finished with beautiful Calacutta