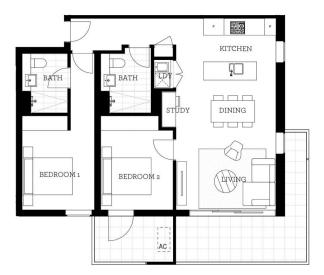

# Apartment A508 2 Bed

- Generous open plan design with fresh modern decor
- Quality designer kitchen with sleek gas appliances
- Covered balcony that captures elevated district outlooks
- Two double bedrooms plus a separate study area
- Security parking space plus a lock-up storage cage
- Air-conditioning, intercom entry and lift access
- Beautiful communal gardens and landscaped surrounds
- Pets considered on application (1 only)