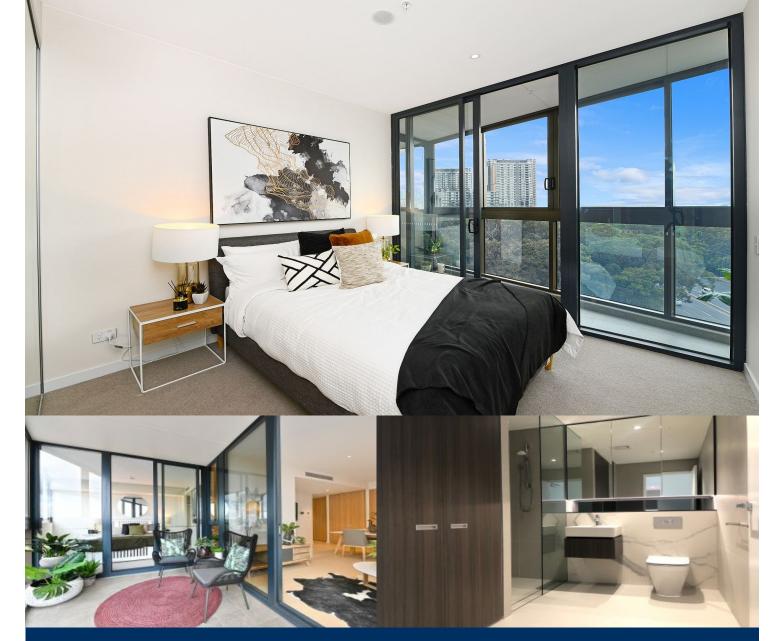

## Joseph Youll

0410 593 248

\_ joseph.youll@morton.com.au

Great opportunity to lease this over-sized two bedroom in Hideaway building, NBH at Lachlan's Line. This iconic development perfectly positioned above a bustling town square at the heart of the new Lachlan's Line masterplan.

- One of the largest two bedroom in the building, internal 81sqm
- Generous open plan design, timber floorboards throughout living areas
- Quality designer kitchen with Miele gas appliances
- Huge bathroom has floor to ceiling tiles, mirrored vanity
- Spacious bedrooms with walk-in/built-in robe
- Large entertainer's balcony, one car space & storage cage
- Video intercom, laundry with dryer, air-conditioning, NBN internet
- Lush landscaped gardens, pool, gym & BBQ, onsite building manager-
- Pets considered upon application