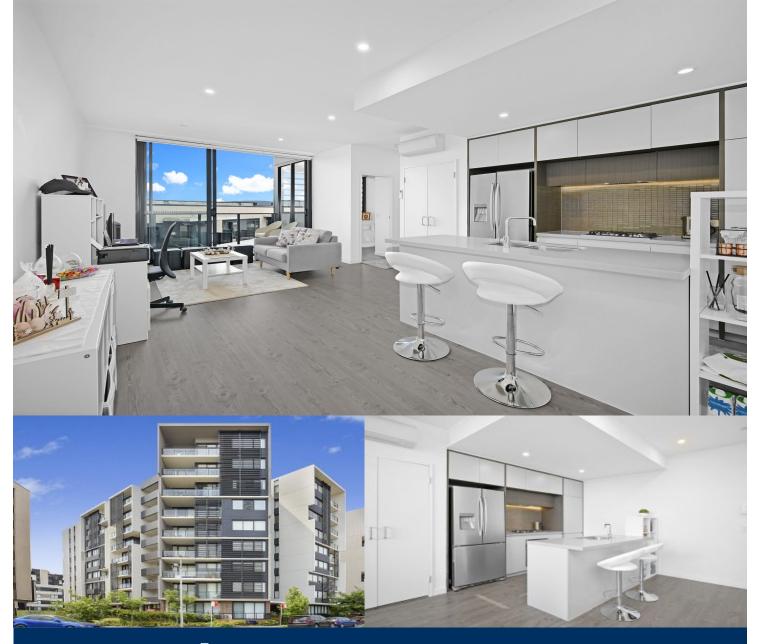

## morton.

Leased for \$550per week. Anyone looking for a sales or rental appraisal please contact Anthony on 0437929484 or anthony.fleming@morton.com.au

This spacious and inviting apartment is a contemporary home of space and quality. Well configured with superior appointments, it is just a short stroll to community conveniences and parklands, with Penrith CBD across the train line.

- Thoughtfully designed open plan living and dining area
- Kitchen with stone benches, ample cupboard space and gas appliances
- Spacious balcony and high ceilings with split system air con in the living room and both bedrooms
- Flyscreens throughout
- Secure basement parking and storage cage, lift access to your floor

- Pet-friendly body corporate, NBN ready, well-maintained landscaped gardens