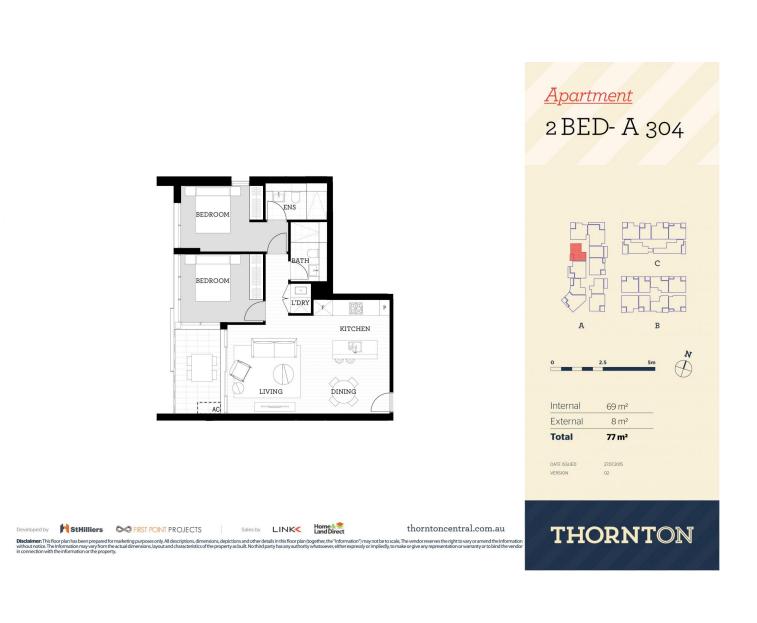

- Thoughtfully designed open plan living and dining area
- Kitchen with stone benches, ample cupboard space and gas appliances
- Spacious balcony and high ceilings with split system air con in the living room and both bedrooms
- Flyscreens throughout
- Secure basement parking and storage cage, lift access to your floor