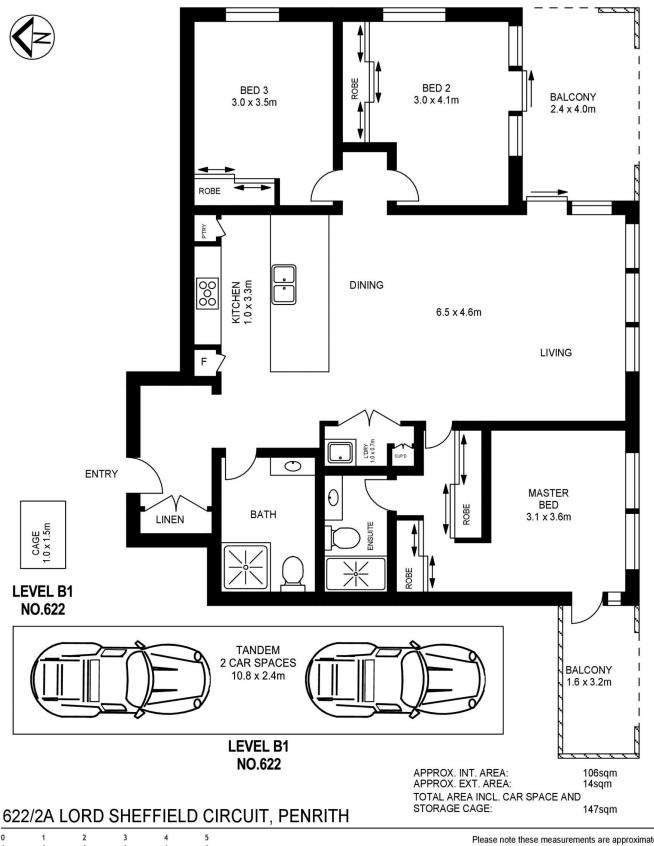

- Ducted air con, motorised blinds and floorboards throughout
- Stone benchtop in a stylish kitchen with Fisher and Paykel appliances
- Integrated fridge and freezer with dishwasher, gas cooktop and LED lighting
- Flyscreens and drapes included, ensuite to master with private balcony
- Good-sized internal laundry with washer/dryer combo and storage space
- 2 security car spaces and lockup storage cage in the basement
- Exclusive common area for residents only on levels 7 and 8