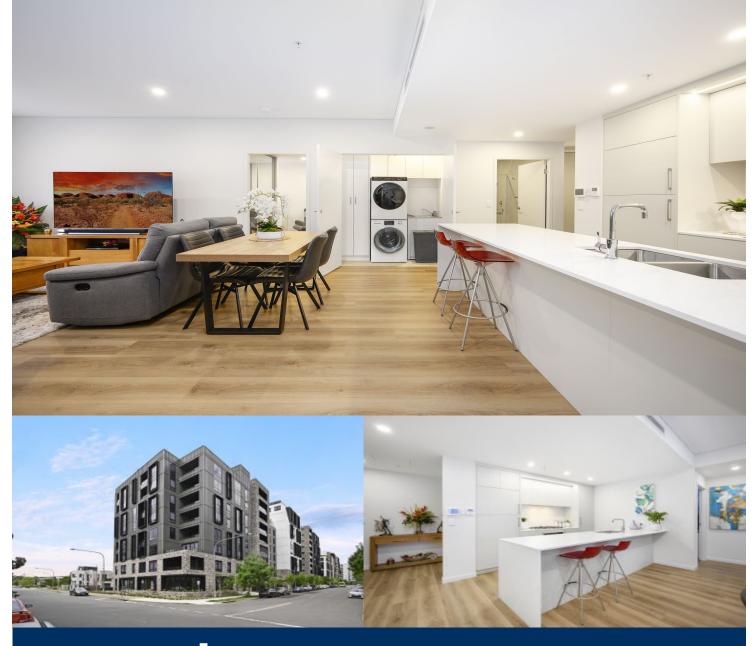

morton.

Penrith 622/2A Lord Sheffield Circuit

The Navali building is Thornton Estate's newest building that is sure to impress! With 5 common areas including a fully functioning kitchen and media room as well as top level terrace and yoga areas, this building has it all! Perfect for young families and downsizers, with ground level restaurants, a gym and short stroll to Westfield Penrith and all the amenities Penrith has to offer.

- Ducted air con, motorised blinds and floorboards throughout
- Stone benchtop in a stylish kitchen with Fisher and Paykel appliances
- Integrated fridge and freezer with dishwasher, gas cooktop and LED lighting
- Flyscreens and drapes included, ensuite to master with private balcony
- Good-sized internal laundry with washer/dryer combo and storage space
- 2 security car spaces and lockup storage cage in the basement
- Exclusive common area for residents only on levels 7 and 8