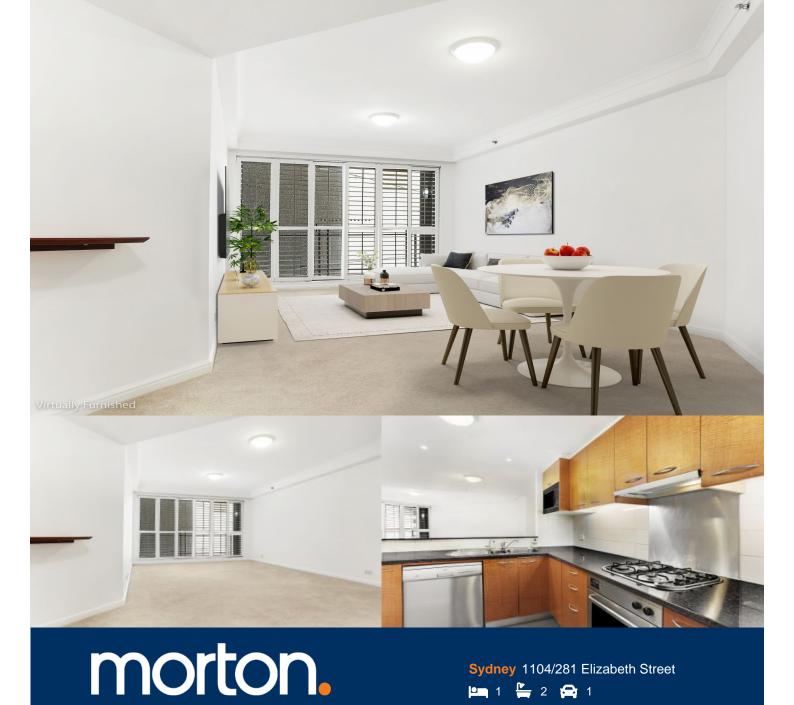

Offering convenience in lifestyle and location this one bedroom apartment is located in the sought after Regency Hyde Park.

- Spacious one bedroom apartment
- Recently painted throughout
- Brand new curtains
- Combined living/dining areas with balcony
- Main bedroom with built-in wardrobes and ensuite bathroom
- Modern bathroom with separate bath and shower
- Additional Guest/Powder room
- Granite kitchen with stainless steel gas appliances
- Additional features include, separate guest toilet, air conditioning and internal laundry