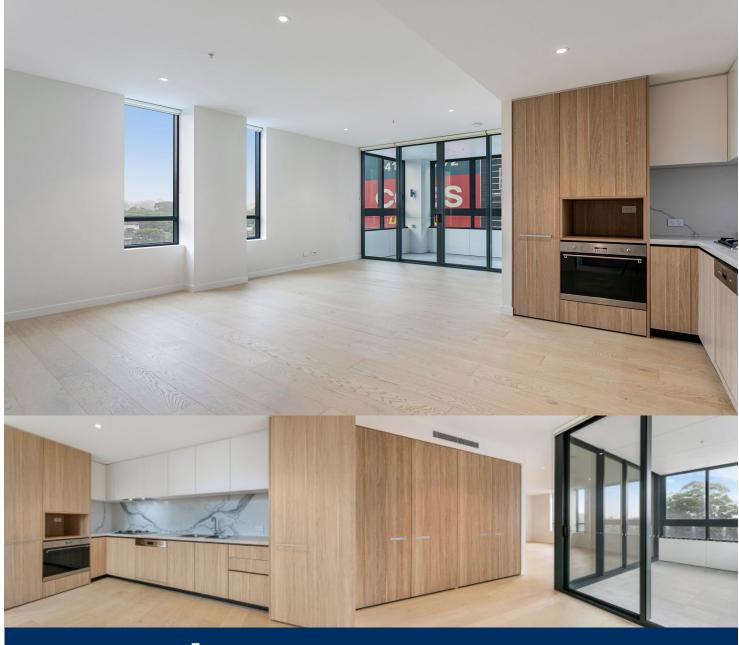

morton.

Macquarie Park 308/23 Halifax Street

Great opportunity to lease this over-sized one bedroom in Hideaway building, NBH at Lachlan's Line. This iconic development perfectly positioned above a bustling town square at the heart of the new Lachlan's Line masterplan.

- Generous open plan design, timber floorboards throughout living areas
- Quality designer kitchen with Miele gas appliances
- Huge bathroom has floor to ceiling tiles, mirrored vanity cabinets
- Spacious bedroom with walk-in/built-in robe
- Large study with built in robes
- Video intercom, laundry with dryer, air-conditioning, NBN internet
- Lush landscaped gardens, pool, gym & BBQ, onsite building manager-
- Pets considered upon application