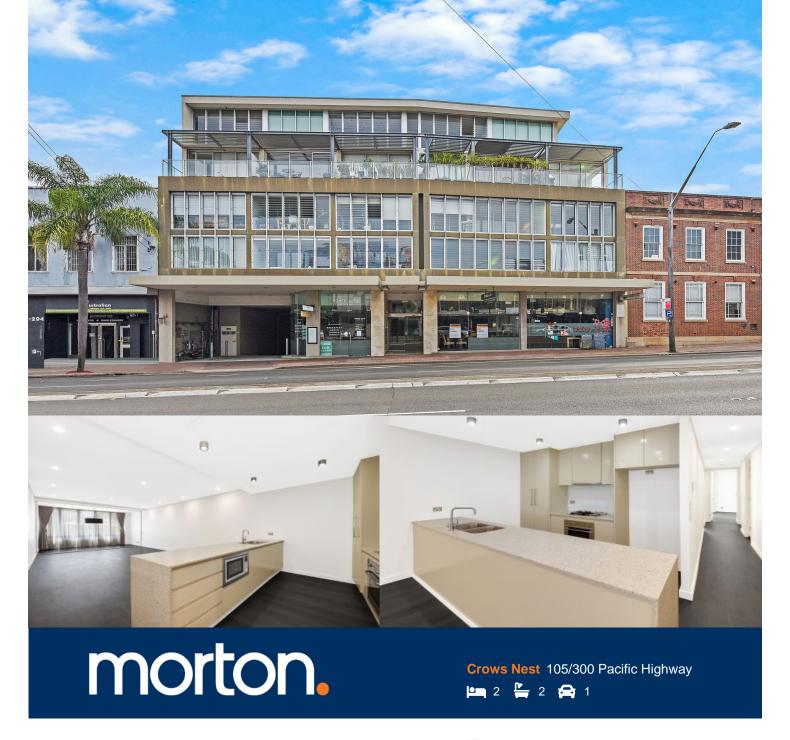

The 'Imiza' is the lower north shore's architecturally inspired apartment building. This ultra chic boutique address incorporates leading edge design, superb inclusions and an ambience of space and luxury.

- Hybrid flooring throughout
- Light filled interiors with high ceilings feature a generous open plan design
- Private courtyard terrace with outdoor entertaining space
- Caesar stone finished kitchen with gas appliances and storage options
- Master bedroom with mirrored walk-through wardrobe to en-suite
- Generously sized second bedroom with mirrored built-ins and terrace access
- Full main bathroom with bath tub
- Separate laundry with dryer and storage
- Ducted air conditioning throughout and audio visual intercom
- Security car space plus storage cage and lift access
- Footsteps to cafes, fine eateries and city transport options