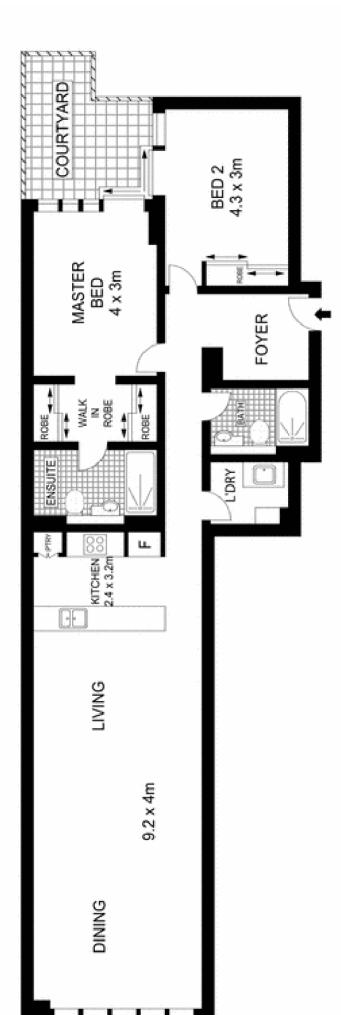

# LEVEL ONE

Indicative only. Dimensions are approximate. All information contained harein is gathered from sources we believe to be reliable. However we cannot guarantee its accuracy and interested persons should rely on their own enquiries.

- Hybrid flooring throughout
- Light filled interiors with high ceilings feature a generous open plan design
- Private courtyard terrace with outdoor entertaining space
- Caesar stone finished kitchen with gas appliances and storage options
- Master bedroom with mirrored walk-through wardrobe to en-suite
- Generously sized second bedroom with mirrored built-ins and terrace access
- Full main bathroom with bath tub
- Separate laundry with dryer and storage
- Ducted air conditioning throughout and audio visual intercom
- Security car space plus storage cage and lift access
- Footsteps to cafes, fine eateries and city transport options