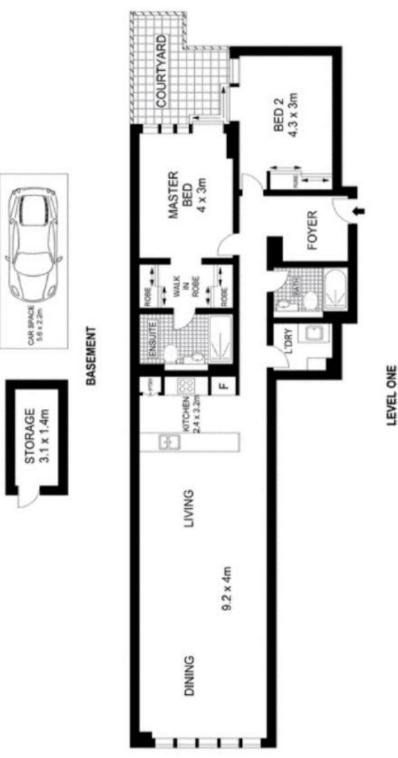

- Hybrid flooring throughout
- Light filled interiors with high ceilings feature a generous open plan design
- Private courtyard terrace with outdoor entertaining space
- Caesar stone finished kitchen with gas appliances and storage options
- Master bedroom with mirrored walk-through wardrobe to en-suite
- Generously sized second bedroom with mirrored built-ins and terrace access
- Full main bathroom with bath tub
- Separate laundry with dryer and storage
- Ducted air conditioning throughout and audio visual intercom
- Security car space plus storage cage and lift access
- Footsteps to cafes, fine eateries and city transport options

# BASEMENT

# LEVEL ONE

Indicative only. Dimensions are approximate. All information contained harein is gathered from sources we believe to be reliable. However we cannot guarantee its accuracy and interested persons should rely on their own enquiries.