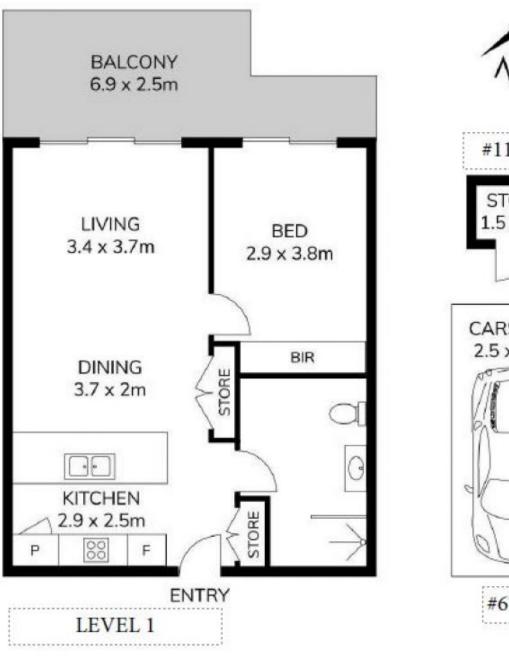

- Ground floor, north aspect with 68sqm internal and external living area

- Split system air con in the living room with blinds throughout
- Large, carpeted bedroom with mirrored built-in wardrobe
- Floorboards to living room and kitchen with island bench to
- the kitchen

- Omega appliances with dishwasher, microwave and gas cooktop

- Secure car space and storage cage to the basement

- Built in 2018 with onsite building manager and 2 lifts to the building

- Pet friendly, NBN connected with restaurants and amenities at your doorstep