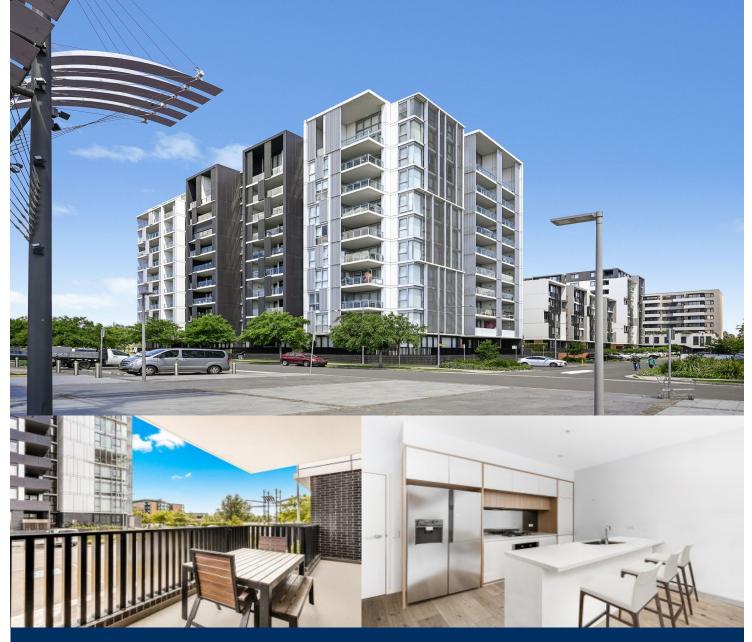

# morton.

Situated in what is without a doubt Penrith's premier estate, this one bedroom, north facing unit has brilliant views to Ron Mulock Oval. The Pavilions East building in Thornton Estate is one of the area's most prestigious buildings that is sure to impress first home buyers, downsizers and investors alike!

- Ground floor, north aspect with 68sqm internal and external living area

- Split system air con in the living room with blinds throughout
- Large, carpeted bedroom with mirrored built-in wardrobe
- Floorboards to living room and kitchen with island bench to
- the kitchen

- Omega appliances with dishwasher, microwave and gas cooktop

- Secure car space and storage cage to the basement

- Built in 2018 with onsite building manager and 2 lifts to the building

- Pet friendly, NBN connected with restaurants and amenities at your doorstep