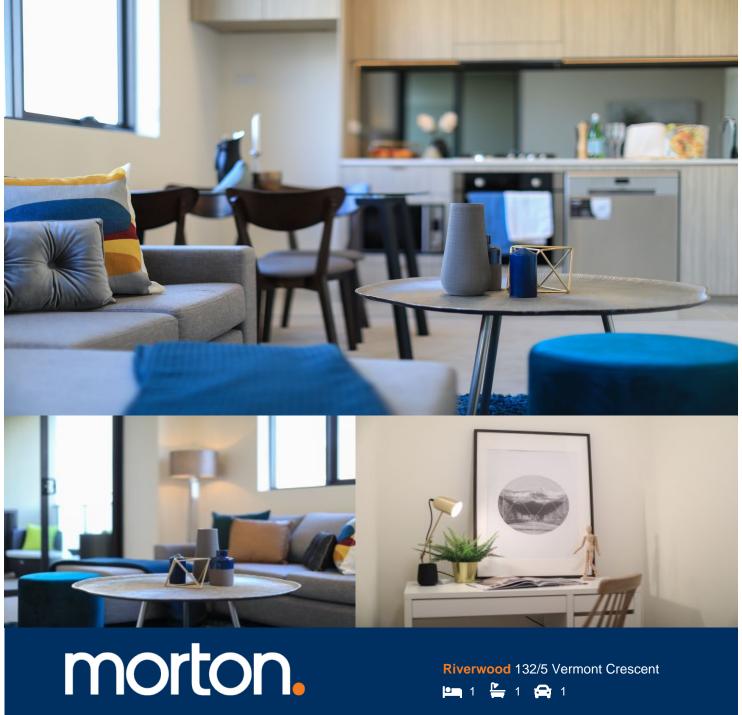

Located in "Lakeview", the latest stage of Washington Park, this fantastic apartment offers a brand new lifestyle in a beautiful, quiet and master planned community. With easy access to the M5 and only 20kms to the CBD. This apartment represents the upper echelon of apartment living.

#### APARTMENT FEATURES

- Large bedroom including built-in wardrobe
- Separate study room with window
- Internal laundry
- Reverse cycle air conditioning
- Stainless steel kitchen appliances
- Stone bench tops, mirror splash backs
- Wool carpets, efficient LED down lights
- Data/TV points in living and main bedroom - Recessed mirrored cabinets in bathroom
- Large open plan living/dining, opens onto balcony
- Secure car space in building, lift with intercom