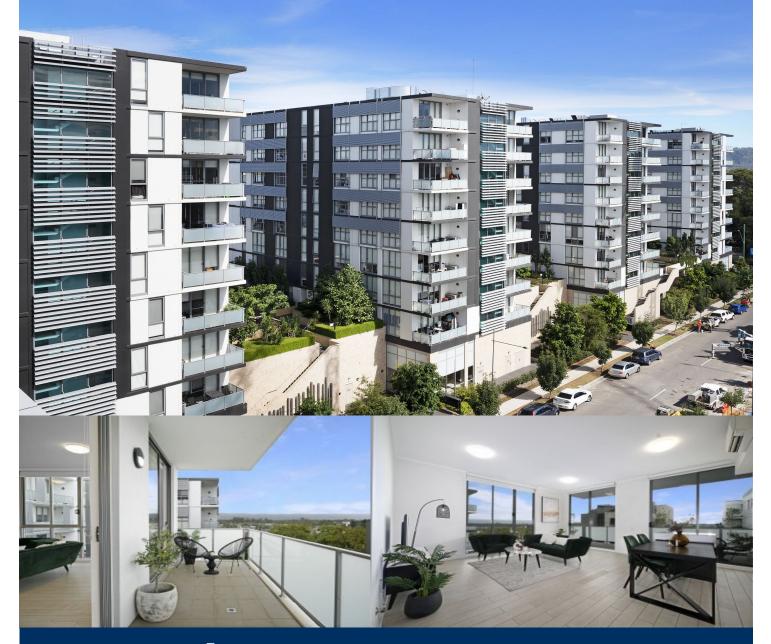

# morton.

Begin your home ownership dream in style and experience all the space, quality and lifestyle benefits of this spacious executive apartment. Positioned within Thornton Estate's Harts Landing complex and capturing spectacular mountain and district panoramas, the smartly appointed residence is ideally suited to those seeking a sleek designer living space in mint condition with low maintenance appeal.

- Ideal eighth level position that takes full advantage of the outlook

- North-east aspect with 180-degree views to the mountain ranges

- Crisp and fresh interiors feature a light filled open design
- Large, covered balcony perfect for entertaining
- Quality kitchen equipped with sleek Omega appliances
- Beautiful timber look tiles in living, hallways and dining
- Security basement car space and lock-up storge cage

- Built in 2018, onsite building manager, NBN ready with Data/TV points

- Access to the community playground and BBQ facilities

Penrith D826/1-39 Lord Sheffield Circuit