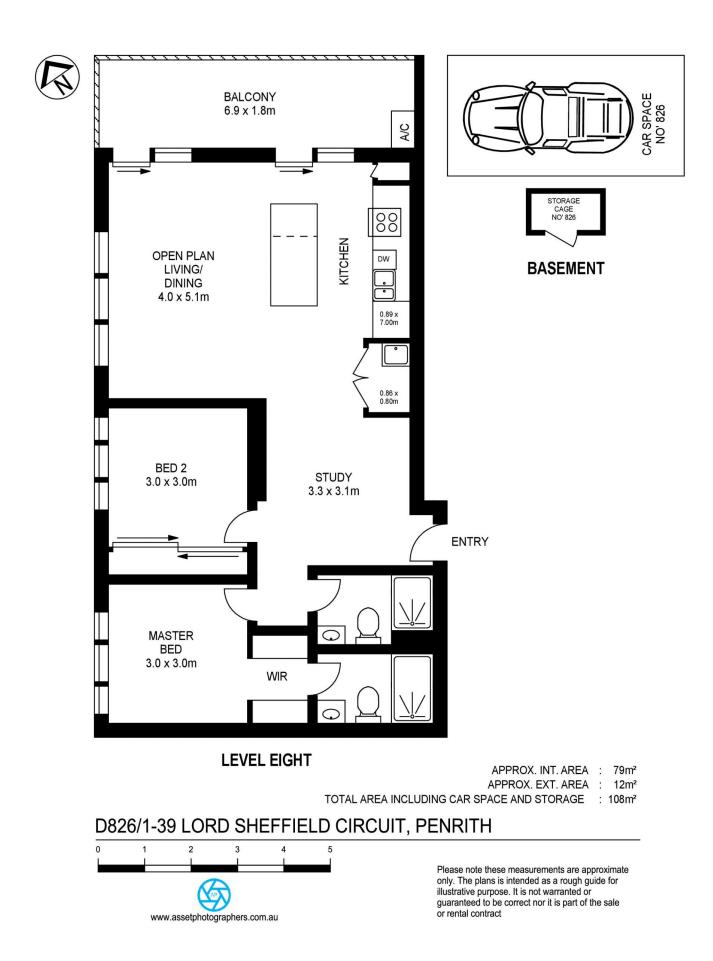

- Ideal eighth level position that takes full advantage of the outlook

- North-east aspect with 180-degree views to the mountain ranges

- Crisp and fresh interiors feature a light filled open design
- Large, covered balcony perfect for entertaining
- Quality kitchen equipped with sleek Omega appliances
- Beautiful timber look tiles in living, hallways and dining
- Security basement car space and lock-up storge cage

- Built in 2018, onsite building manager, NBN ready with Data/TV points

- Access to the community playground and BBQ facilities

Penrith D826/1-39 Lord Sheffield Circuit