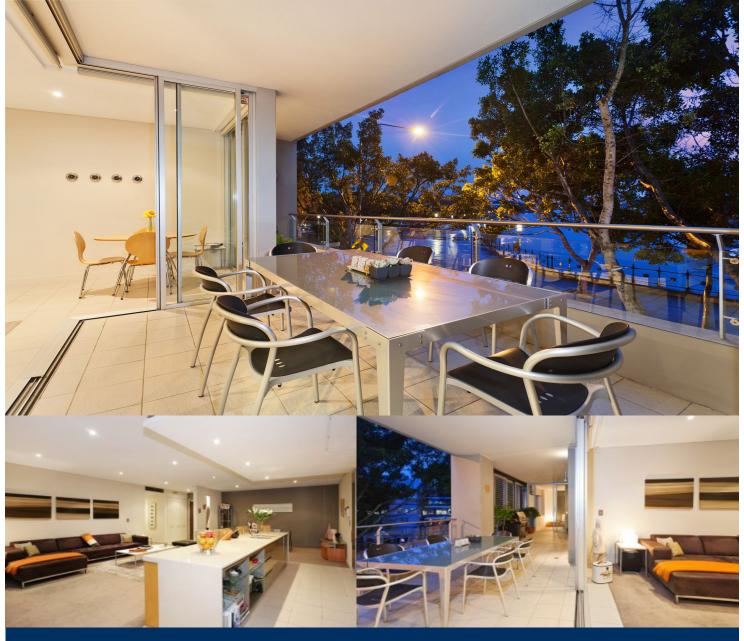

morton.

Pyrmont 204/15 Pirrama Road

Surrounded by harbourfront parkland, tree lined streets and the historic Jones Bay Wharf this contemporary residence in a tranquil setting is only a short stroll to the city centre. Set metres from the harbour's edge, the exceptional design and finish makes this apartment stand out above the rest with an abundance of natural light illuminating the large open plan living and dining areas.

- Desirable northern aspect with harbour backdrop
- Opulent kitchen and informal breakfast area with morning sun
- Integrated finishes; stone benchtops and Miele appliances
- All rooms lead to the deep and private balcony
- Master bedroom with walk through robes and ensuite
- Additional full sized bathroom finished in marble
- Dual side by side secure parking and storage
- Resort style facilities; 20m lap pool, spa, sauna and gym