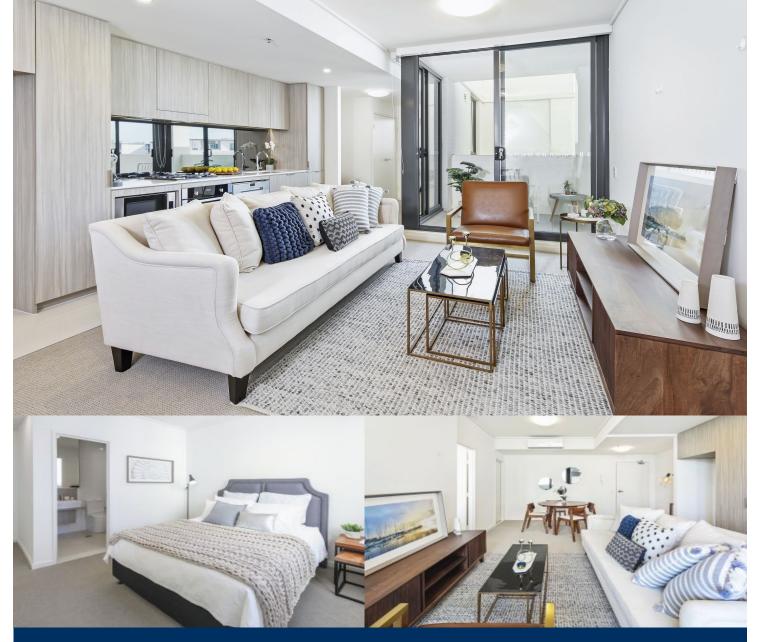

# morton.

Located in the new urban hub of Washington Park, Como offers lifestyle apartment living within the master-planned community. Walking distance to the Riverwood train station (T8). With easy access to the M5 and only 20 km to the CBD.

- Large balcony facing the North
- New Midea air conditioner, reverse cycle air conditioning
- Stainless steel modern kitchen appliances
- Stone bench tops, mirror splash backs
- Two spacious bedrooms with two gorgeous bathrooms (one being the ensuite)
- Recessed mirrored cabinets in the bathrooms
- A mini study space is available
- Brand new dryer
- Wool carpets
- Data/TV points in the living and main bedroom
- Security building, security intercom
- One car space and additional storage cage near the lift