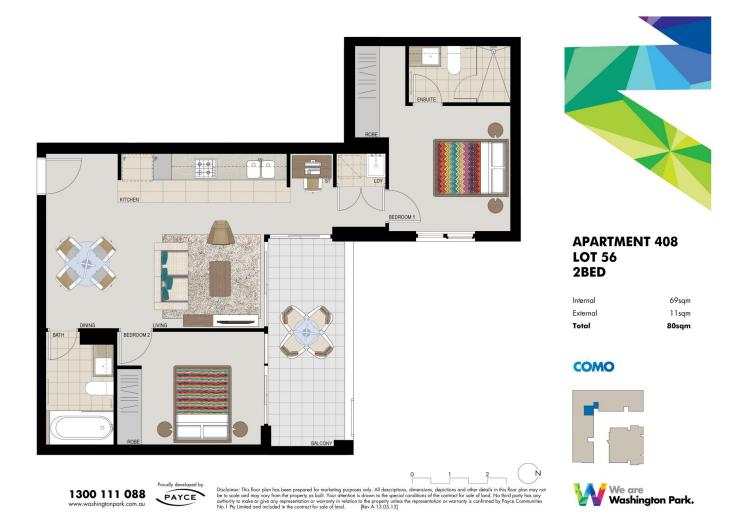

- Large balcony facing the North
- New Midea air conditioner, reverse cycle air conditioning
- Stainless steel modern kitchen appliances
- Stone bench tops, mirror splash backs
- Two spacious bedrooms with two gorgeous bathrooms (one being the ensuite)
- Recessed mirrored cabinets in the bathrooms
- A mini study space is available
- Brand new dryer
- Wool carpets
- Data/TV points in the living and main bedroom
- Security building, security intercom
- One car space and additional storage cage near the lift