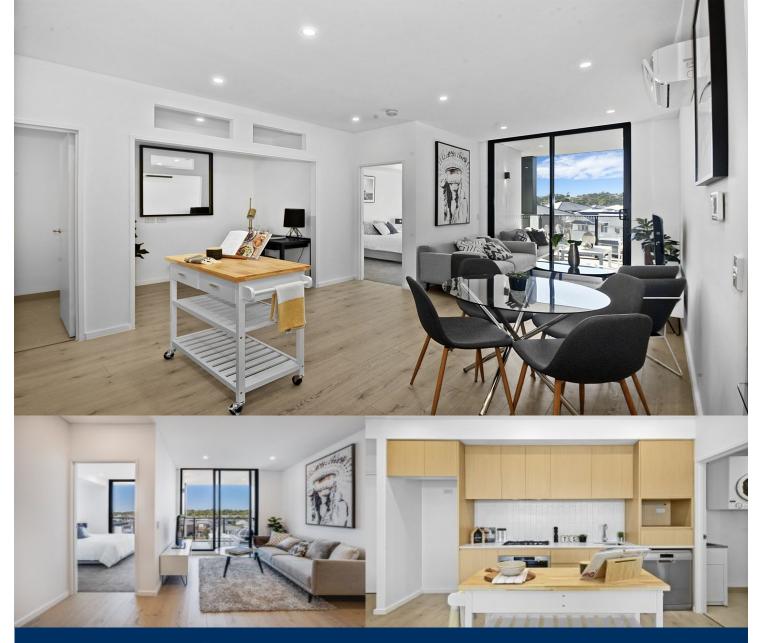

## morton.

A sleek easy-living apartment stylishly appointed for executive living, this designer Wildwood Apartments residence is positioned in the highly acclaimed Thornton Estate master-planned community. Crisp, contemporary and featuring sweeping urban views, it captures the essence of style and quality with ultra-modern finishes, good natural light and a great sense of privacy.

- Fresh and airy open design with timber flooring

- Good sized double bedroom with built-ins plus a separate study

- Covered balcony that captures elevated views over the area
- Quality gas kitchen featuring sleek fittings and dishwasher
- Well-proportioned designer bathroom plus internal laundry
- Security basement car space, air-conditioning and intercom entry
- Access to the community park plus a rooftop BBQ terrace
- No pets