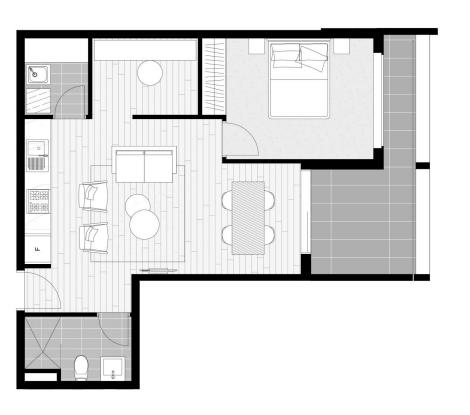

- Fresh and airy open design with timber flooring

- Good sized double bedroom with built-ins plus a separate study

- Covered balcony that captures elevated views over the area
- Quality gas kitchen featuring sleek fittings and dishwasher
- Well-proportioned designer bathroom plus internal laundry
- Security basement car space, air-conditioning and intercom entry
- Access to the community park plus a rooftop BBQ terrace
- No pets