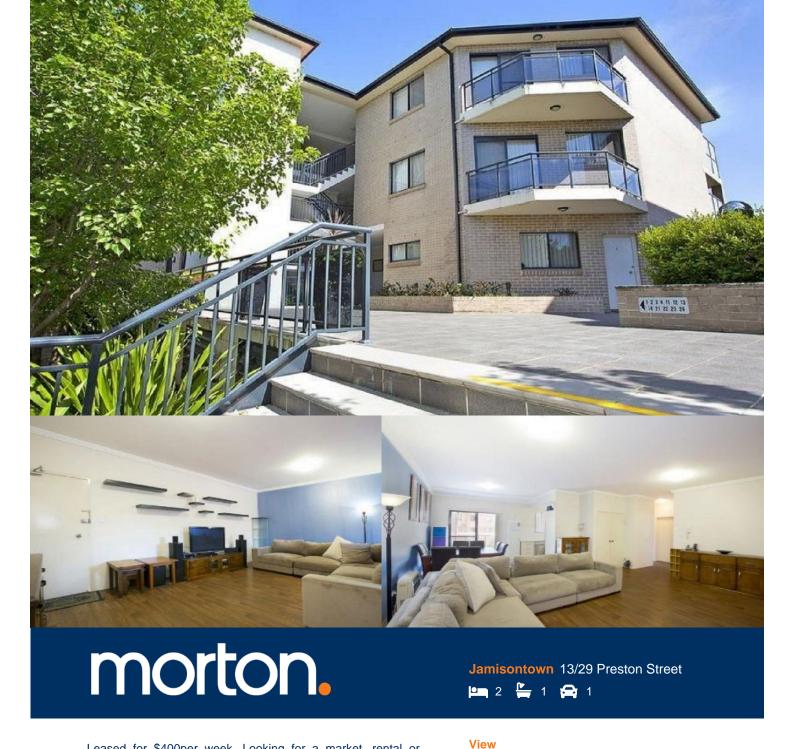

Leased for \$400per week. Looking for a market, rental or sales update on your property? Please contact Anthony Fleming on 0437 929 484 or anthony.fleming@morton.com.au

Centrally located to nearby Penrith city centre, Westfield, main arterials road and Penrith train station, this large two bedroom unfurnished unit is well presented in this secure complex.

- One private balcony with north west facing views
- Two bedrooms carpeted with built in wardrobes.
- Modern tiled kitchen with stone benchtops and plenty of polyurethane cabinetry
- Split system reverse air conditioning
- Internal laundry
- Lock up garage in secure car park.
- Pets considered upon application