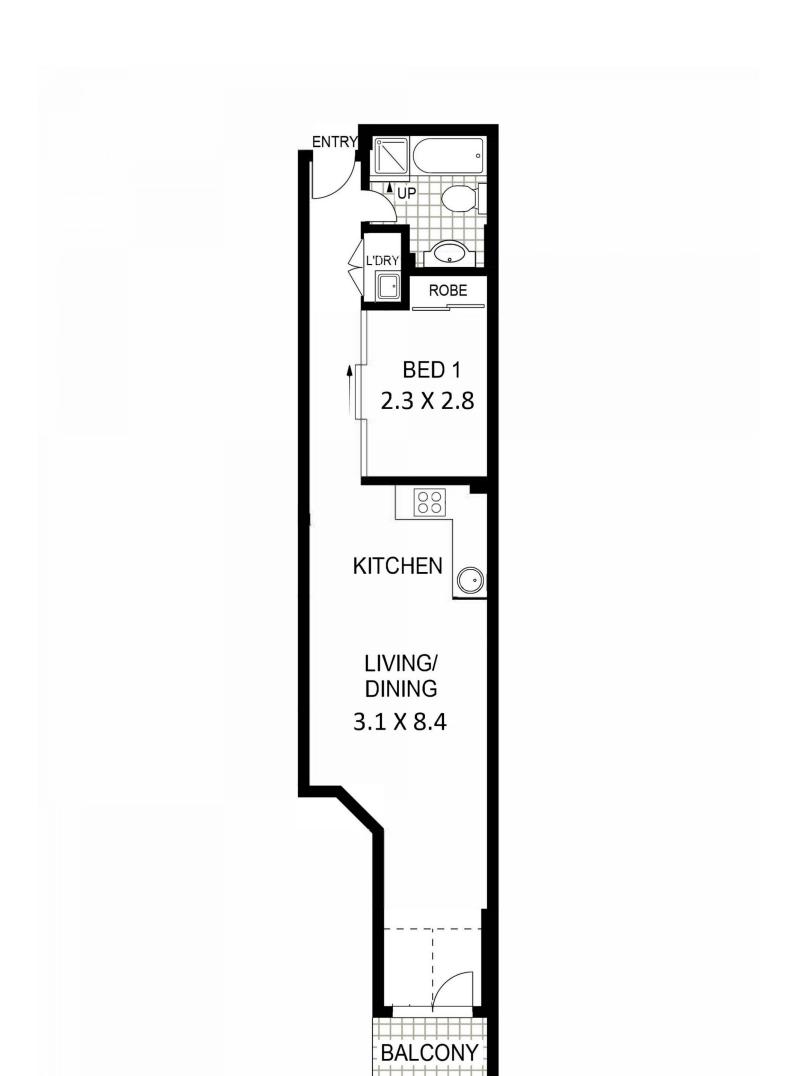

- Bedroom with mirrored built-in wardrobe
- Modern tiled bathroom with separate tub
- Gas kitchen with ample storage
- Stunning engineered floorboards throughout
- Air-conditioning and internal laundry with dryer included
- Small balcony with beautiful leafy outlook
- Security building includes pool, gym, spa and sauna
- Communal rooftop terrace with BBQ facilities and stunning views
- Close to all transport, shops and cafes
- Secure car space with basement elevator access