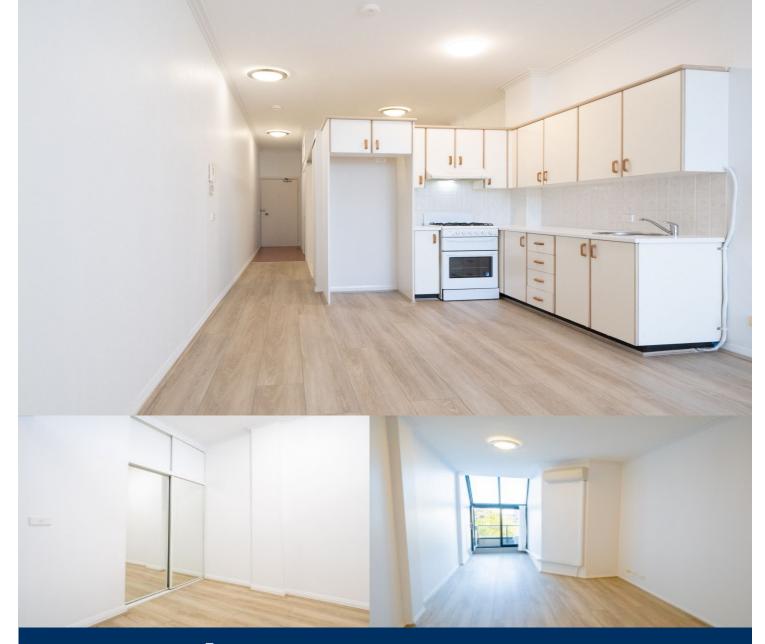

## morton.

Located in the sought after Atrium building, this beautifully maintained one bedroom apartment is ideally located within a short stroll to city transport links as well as Willoughby Road's vibrant cafes and eateries. Showcasing a spectacularly verdant and sunny outlook away from the highway with peaceful surrounds.

- Bedroom with mirrored built-in wardrobe
- Modern tiled bathroom with separate tub
- Gas kitchen with ample storage
- Stunning engineered floorboards throughout
- Air-conditioning and internal laundry with dryer included
- Small balcony with beautiful leafy outlook
- Security building includes pool, gym, spa and sauna
- Communal rooftop terrace with BBQ facilities and stunning views
- Close to all transport, shops and cafes
- Secure car space with basement elevator access