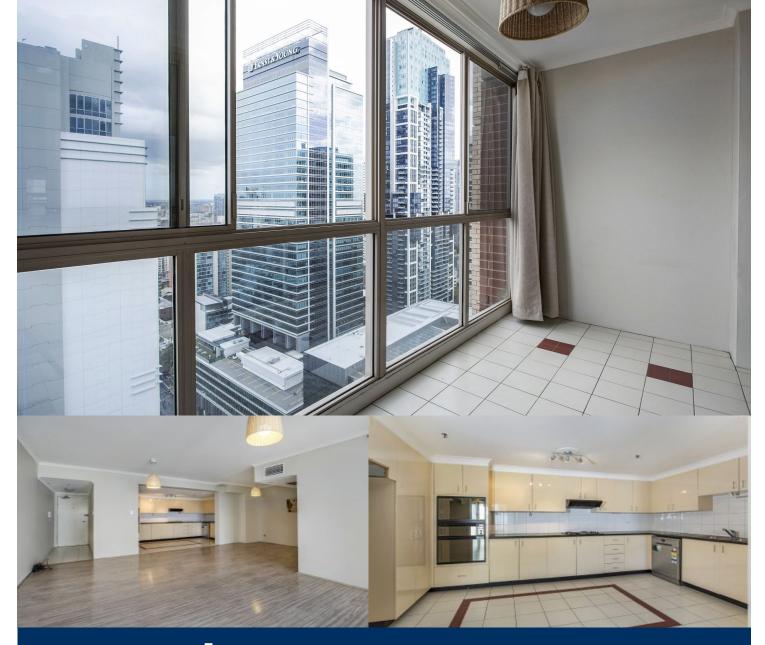

morton.

Sydney Level 37/398 Pitt Street Street

Conveniently placed within a short and easy stroll to a wealth of culinary and shopping amenities, this smart and stylish residence embodies effortless low maintenance living. Impeccably finished with nothing to add, this ultra contemporary home occupies a stunning sub-penthouse position.

- Welcoming open entertaining areas flow to a sunroom  $\ensuremath{/}$  enclosed balcony
- Timber floors throughout
- Open kitchen, electric appliances, free flowing layout
- With a concierge, indoor heated pool and gymnasium
- Sauna, spa, squash court, large garage with storage
- Ducted air conditioning
- Situated high on level 37