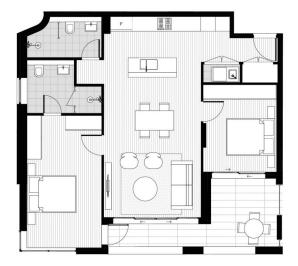

A boutique residence presenting a new standard of contemporary living in Penrith. Situated within the Thornton precinct and designed with luxury in mind, it promotes the best of urban living, surrounded by the space and calm of Sydney's greater west. Your expectations have changed. There's a desire for modern comfort, convenience and time to relax and enjoy the beauty that surrounds you. The Henry provides all that makes this possible - including an easy commute to work, amenities at your doorstep and the Nepean River or Blue Mountains a short drive away.

Inspired by nature's warm tones and textures, flowing soft lines and contrasting exterior finishes provide a sense of elegance and classic style. There's everything you need, with