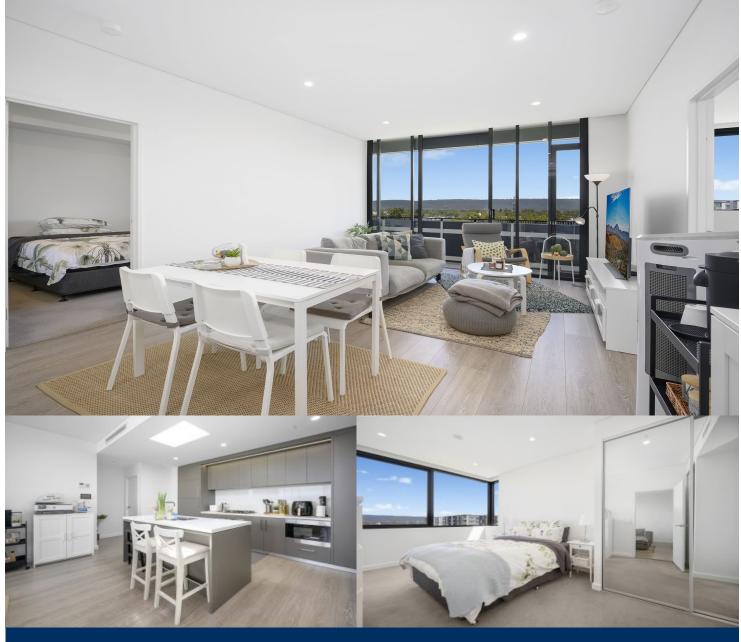

A boutique residence presenting a new standard of contemporary living in Penrith. Situated within the Thornton precinct and designed with luxury in mind, it promotes the best of urban living, surrounded by the space and calm of Sydney's greater west. Your expectations have changed. There's a desire for modern comfort, convenience and time to relax and enjoy the beauty that surrounds you. The Henry provides all that makes this possible - including an easy commute to work, amenities at your doorstep and the Nepean River or Blue Mountains a short drive away.

Inspired by nature's warm tones and textures, flowing soft lines and contrasting exterior finishes provide a sense of elegance and classic style. There's everything you need, with