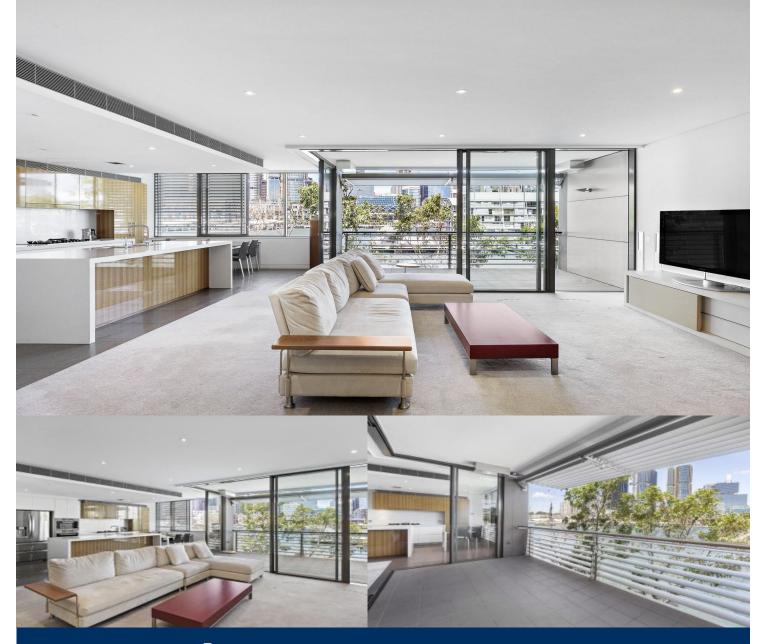

## morton.

Proudly set in a prestigious harbourside position within the ultra exclusive 'Saunders Wharf' community, this is a residence of unrivalled refinement, quality and sophistication. Dominated by iconic views across the harbour to the soaring city skyline and Harbour Bridge, this is a property of the highest standard.

- Expansive entertaining with separate lounge and dining
- Generous master, ensuite with bathtub and built-ins
- Sleek stone kitchen, gas appliances, soft-touch cabinetry
- Sleek designer bathrooms, frameless glass shower
- Secure double garage complete with adjoining storage area
- Automated and sliding exterior privacy screens
- Ducted air conditioning, video intercom
- Ultra exclusive harbour front cul-de-sac location