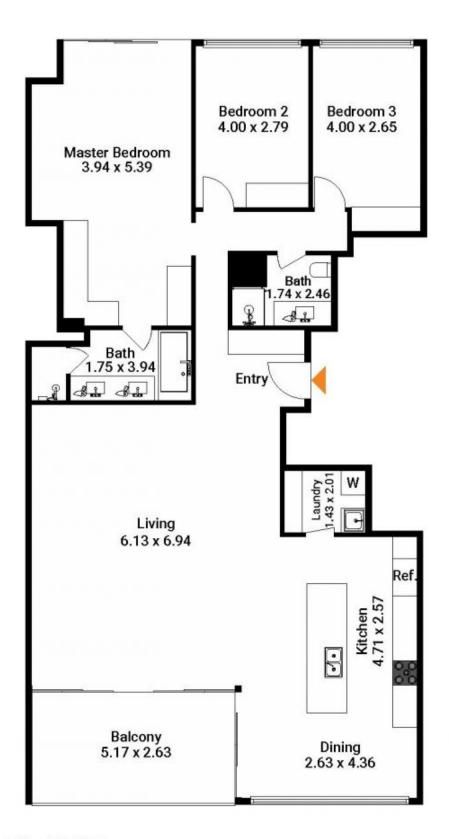

## morton.com.au

Total SQM On Title : 166 SQM

The floor plan is not to scale; measurements are indicative and in metres. Exterior elements are not in position. Plans should not be relied on. Interested parties should make and rely on their own enquiries.