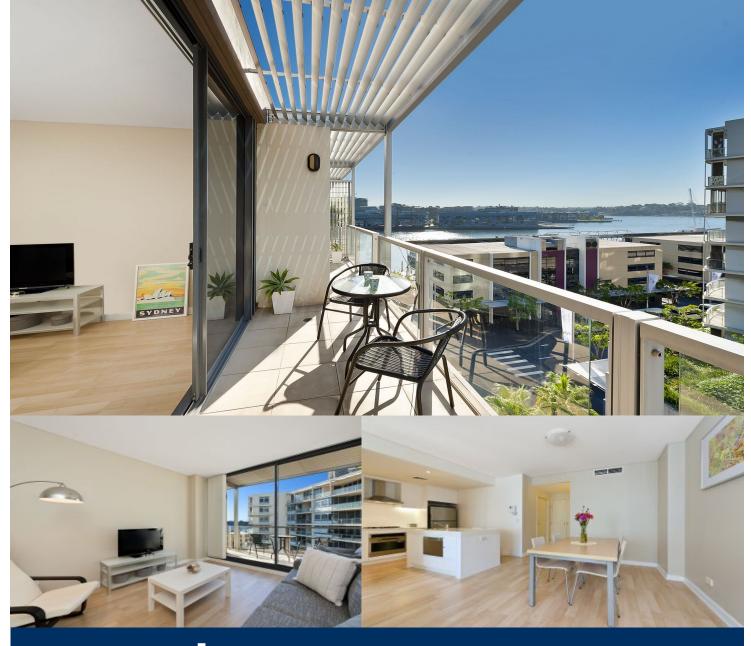

morton.

Sydney Level 8/45 Shelley Street

2

This is a wonderful chance to secure a top floor, north facing fully furnished executive two bedroom apartment located at the prestigious King Street Wharf development. This apartment's practical design allows for great ventilation and offers complete privacy, with sparkling harbour vistas spanning from Pyrmont across to Balmain.

- Sun soaked living area with plenty of natural light
- Large private balcony, floor to ceiling glass
- Spacious double bedrooms with built ins, master with ensuite
- Sleek kitchen is finished with high quality appliances
- Designer bathroom has a concealed laundry with dryer
- Security building, audio visual intercom and security access
- Moments from the CBD and Sydney's vibrant Darling Harbour
- Chilled water supply for air conditioning in every room