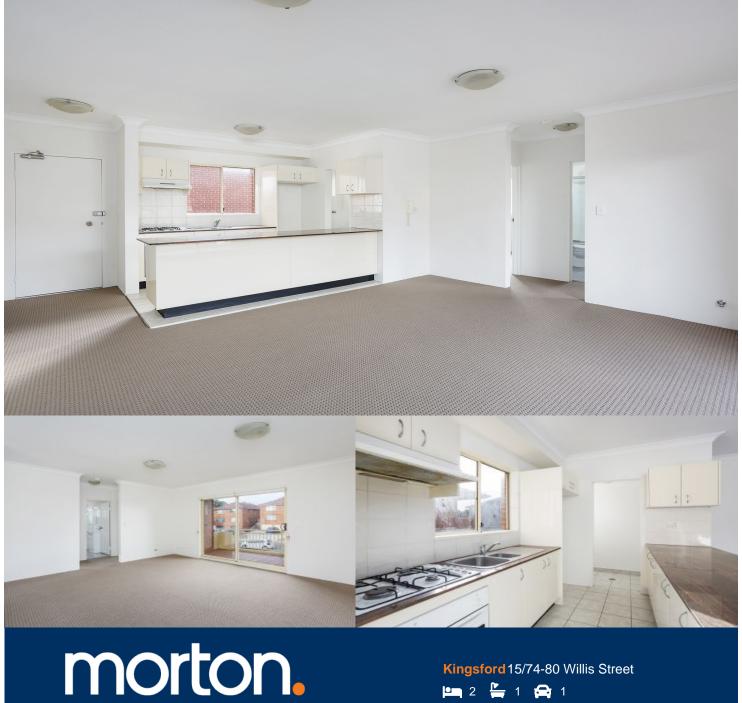

This modern 2 bedroom apartment is located within a well maintained security building in an excellent location close to UNSW, POWH, Kingsford shops & transport.

## Features Include:

- Renovated with near new carpet throughout
- Bedrooms with built in robes
- Modern kitchen with gas cooking
- Bathroom with bath tub
- Internal laundry
- Car space
- Large balcony