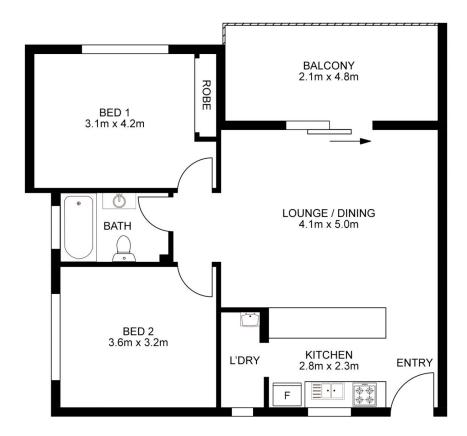

This modern 2 bedroom apartment is located within a well maintained security building in an excellent location close to UNSW, POWH, Kingsford shops & transport.

## Features Include:

- Renovated with near new carpet throughout
- Bedrooms with built in robes
- Modern kitchen with gas cooking
- Bathroom with bath tub
- Internal laundry
- Car space
- Large balcony